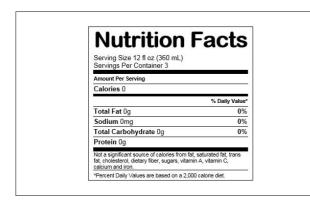

# 1061123279 - Smartwater Nutrient Enhanced Water B...

| Nutrition Facts<br>Serving Size: 12 FO<br>Number of Servings per 3 |           |  |  |  |  |
|--------------------------------------------------------------------|-----------|--|--|--|--|
|                                                                    |           |  |  |  |  |
| Calories from Fat:                                                 |           |  |  |  |  |
| % Daily \                                                          | /alue*    |  |  |  |  |
|                                                                    | %         |  |  |  |  |
|                                                                    | %         |  |  |  |  |
|                                                                    |           |  |  |  |  |
|                                                                    | %         |  |  |  |  |
|                                                                    | %         |  |  |  |  |
|                                                                    | %         |  |  |  |  |
|                                                                    | %         |  |  |  |  |
|                                                                    | %         |  |  |  |  |
|                                                                    | %         |  |  |  |  |
| Per<br>Vitamin C                                                   | Srv<br>%  |  |  |  |  |
| Iron                                                               | %         |  |  |  |  |
| ed on a 2,000 calorie diet.Yo<br>depending on your calorie         | our daily |  |  |  |  |
| es 2,000 2,500                                                     |           |  |  |  |  |
| nan                                                                |           |  |  |  |  |
|                                                                    |           |  |  |  |  |
|                                                                    |           |  |  |  |  |
|                                                                    |           |  |  |  |  |
| Irate Prote                                                        | ein       |  |  |  |  |
| rate                                                               | Prot      |  |  |  |  |

### 🔳 Nutrition Analysis

| Calories             | 0    | Total Fat           | 0 g  | Sodium        | 0 mg |
|----------------------|------|---------------------|------|---------------|------|
| Protein              | 0 g  | Trans Fats          | 0 g  | Calcium       | mg   |
| Total Carbohydrates… | 0 g  | Saturated Fat       | 0 g  | Iron          | 0 mg |
| Sugars               | 0 g  | Polyunsaturated Fat | g    | Potassium     | mg   |
| Dietary Fiber        | g    | Monounsaturated Fat | g    | Zinc          |      |
| Lactose              |      | Cholesterol•        | 0 mg | Phosphorus    | mg   |
| Sucrose              |      |                     |      |               |      |
| Vitamin A(IU)•       | 0    | Vitamin D           | mg   | Thiamin       | mg   |
| Vitamin A(RE)        |      | Vitamin E           | mg   | Niacin        | mg   |
| Vitamin C            | 0 mg | Folate              | mg   | Riboflavin    | mg   |
| Magnesium            | mg   | Vitamin B-6         | mg   | Vitamin B-12• | mcg  |
| Monosodium           |      | Sulphites           |      | Nitrates      |      |