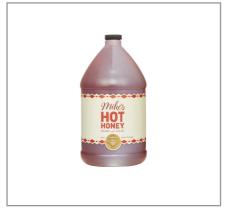

#### **MIKE'S HOT HONE**

### 015357 - Honey Hot Chili Infused

## 015357 - Honey Hot Chili Infused

Honey with a kick! The perfect fusion of two of natures most unique and wonderful flavors: 100% pure honey and real chili peppers. Mikes Hot Honeys one-two flavor punch of sweetness then heat makes any dish more dynamic, from the original pairing on pepperoni pizza to chicken, cheese and charcuterie, ice cream, cocktails, and so much more