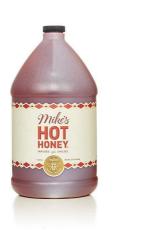

#### **MIKE'S HOT HONE**

### 015357 - Honey Hot Chili Infused

### Benefits

Mike's Hot Honey uses only high-quality, pure honey sourced from approved suppliers in the Americas and our honey is tested to authenticate its origin and purity
Mike's Hot Honey is all natural, gluten-free, paleo-friendly, and contains no artificial sugar or sweetener
Drizzle Mike's Hot Honey on everything from the original pairing on pepperoni pizza to chicken, cheese and charcuterie, ice cream, cocktails, and so much more

## 015357 - Honey Hot Chili Infused

Honey with a kick! The perfect fusion of two of natures most unique and wonderful flavors: 100% pure honey and real chili peppers. Mikes Hot Honeys one-two flavor punch of sweetness then heat makes any dish more dynamic, from the original pairing on pepperoni pizza to chicken, cheese and charcuterie, ice cream, cocktails, and so much more