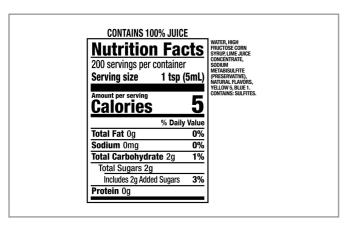

## Free From:

| Serving size                | 5 (5ml)      |
|-----------------------------|--------------|
| Amount per serving Calories | 10           |
| %                           | Daily Value* |
| Total Fat 0g                | 0%           |
| Saturated Fat 0g            | 0%           |
| Trans Fat 0g                |              |
| Cholesterol 0mg             | 0%           |
| Sodium Omg                  | 0%           |
| Total Carbohydrate 2g       | 1%           |
| Dietary Fiber 0g            | 0%           |
| Total Sugars 2g             |              |
| Includes Added Sugar        | %            |
| Protein 0g                  |              |
| Vitamin D 0mcg              | 0%           |
| Calcium 0mg                 | 0%           |
| Iron 0mg                    | 0%           |
| Potassium 0mg               | 0%           |
|                             | *            |

#### The % Daily Value (DV) tells you how much a nutrient in a serving of food contributes to a daily diet. 2,000 calories a day is used for general nutrition advice.

WATER, HIGH FRUCTOSE CORN SYRUP, LIME JUICE CONCENTRATE, SODIUM METABISULFITE(PRESERVATIVE), NATURAL FLAVORS, BLUE 1.