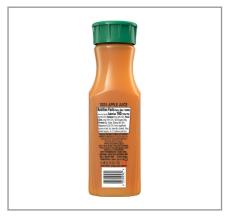

| Ingredients                      | ▲ Allergens |
|----------------------------------|-------------|
| 100% PURE PRESSED APPLE<br>JUICE |             |

# **Nutrition Facts**

Servings per Container Serving size 1Bottle (11.5floz)

# **Amount per serving** Calories

160

| Outorics                | 100         |
|-------------------------|-------------|
| % Da                    | aily Value* |
| Total Fat 0g            | 0%          |
| Saturated Fat 0g        | 0%          |
| Trans Fat 0g            |             |
| Cholesterol 0mg         | 0%          |
| Sodium 5mg              | 0%          |
| Total Carbohydrate 43g  | 16%         |
| Dietary Fiber 0g        | 0%          |
| Total Sugars 40g        |             |
| Includes 0g Added Sugar | 0%          |
| Protein 0g              |             |
|                         |             |
| Vitamin D 0mcg          | 0%          |
| Calcium 0mg             | 0%          |
| Iron 0mg                | 0%          |
| Potassium 340mg         | 7%          |
|                         |             |

<sup>\*</sup> The % Daily Value (DV) tells you how much a nutrient in a serving of food contributes to a daily diet. 2,000 calories a day is used for general nutrition advice.