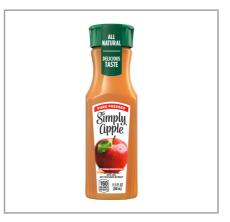

## 015528 - Juice Apple 100% 50731398 S005644

best. With Simply Apple, you can see the pure pressed apple juice inside because Simply only uses transparent, fully recyclable packaging. Simply takes pride in guaranteeing fresh, crisp taste. The product is gluten-free and certified Kosher by OU. Whats more, you can conveniently carry a Simply Apple single-serve bottle along anywhere, to enjoy for yourself.

#### \* Benefits

This premium, non-GMO Project Verified, 100% pure pressed apple juice is free of colors, artificial flavors and added preservatives.

Honestly Simple- Simply uses only simple ingredients that are easily recognizable.

Never sweetened, never concentrated and never frozen.

Simply Apple tastes like biting into a crisp, juicy, perfectly ripe apple. It is all natural and never anything less than crisp, cold and incredibly irresistible. Enjoy it all day long!