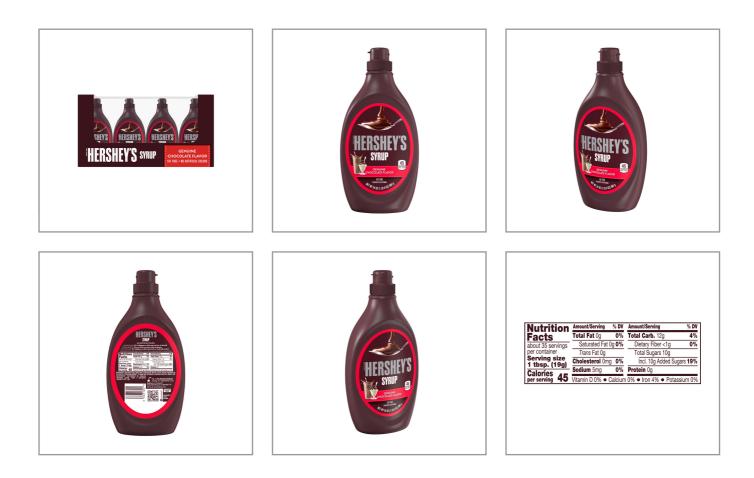

|                                                                                                                                                                                                                                                                                                        | <b>Nutrition Facts</b>       |                                                                                                                                          |     |  |  |  |
|--------------------------------------------------------------------------------------------------------------------------------------------------------------------------------------------------------------------------------------------------------------------------------------------------------|------------------------------|------------------------------------------------------------------------------------------------------------------------------------------|-----|--|--|--|
|                                                                                                                                                                                                                                                                                                        |                              | Servings per Container 35<br>Serving size 1tbsp. (19g)<br>Amount per serving<br><b>Calories 45</b>                                       |     |  |  |  |
|                                                                                                                                                                                                                                                                                                        | ERSHETS HERS                 |                                                                                                                                          |     |  |  |  |
| HERSH                                                                                                                                                                                                                                                                                                  | % Daily Value*               |                                                                                                                                          |     |  |  |  |
| ILIIOII                                                                                                                                                                                                                                                                                                |                              | Total Fat Og                                                                                                                             | 0%  |  |  |  |
|                                                                                                                                                                                                                                                                                                        |                              | Saturated Fat 0g                                                                                                                         |     |  |  |  |
|                                                                                                                                                                                                                                                                                                        | Trans Fat 0g                 |                                                                                                                                          |     |  |  |  |
|                                                                                                                                                                                                                                                                                                        |                              | Cholesterol 0mg                                                                                                                          | 0%  |  |  |  |
| * Benefits                                                                                                                                                                                                                                                                                             |                              | Sodium 10mg                                                                                                                              | 0%  |  |  |  |
|                                                                                                                                                                                                                                                                                                        |                              | Total Carbohydrate 11g                                                                                                                   | 4%  |  |  |  |
| Contains twenty-four (24) 24-ounce bottles of HERSHEY'<br>Stir HERSHEY'S chocolate syrup into your best milkshake<br>tactor of HERSHEY'S chocolate into your social coffee de                                                                                                                          | Dietary Fiber 1g             | 4%                                                                                                                                       |     |  |  |  |
| taste of HERSHEY'S chocolate into your special coffee drinks and desserts<br>Fat-free, gluten-free and kosher-certified genuine-flavored syrup packaged in 24 bottles for easy pouring<br>Bake unique desserts and decadent treats with HERSHEY'S chocolate syrup that your customers are sure to love |                              | Total Sugars 10g                                                                                                                         |     |  |  |  |
| Please refrigerate each individual container of genuine of                                                                                                                                                                                                                                             |                              | Includes 10g Added Sugar                                                                                                                 | 20% |  |  |  |
| Ingredients                                                                                                                                                                                                                                                                                            | Allergens                    | Protein Og                                                                                                                               |     |  |  |  |
|                                                                                                                                                                                                                                                                                                        | Allergens                    |                                                                                                                                          |     |  |  |  |
| HIGH FRUCTOSE CORN SYRUP,<br>WATER, COCOA*, CONTAINS 2%<br>OR LESS OF: POTASSIUM                                                                                                                                                                                                                       | May Contain:                 | Vitamin D 0mcg                                                                                                                           | 0%  |  |  |  |
|                                                                                                                                                                                                                                                                                                        | O eggs A milk () peanuts soy | Calcium 0mg                                                                                                                              | 0%  |  |  |  |
|                                                                                                                                                                                                                                                                                                        | (iii) tree nuts (iii) wheat  | Iron 0.7mg                                                                                                                               | 4%  |  |  |  |
| SORBATE (TO MAINTAIN<br>FRESHNESS), SALT, XANTHAN                                                                                                                                                                                                                                                      | wheat                        | Potassium 30mg                                                                                                                           | 1%  |  |  |  |
| GUM, MONO- AND<br>DIGLYCERIDES*, POLYSORBATE<br>60, VANILLIN (ARTIFICIAL<br>FLAVOR).                                                                                                                                                                                                                   |                              | * The % Daily Value (DV) tells you how much a serving of food contributes to a daily diet. 2 a day is used for general nutrition advice. |     |  |  |  |

# Nutrition Analysis - By Serving

| Calories             | 45  | Total Fat           | Og   | Sodium         | 10mg  |
|----------------------|-----|---------------------|------|----------------|-------|
| Protein              | 0   | Trans Fats          | Og   | Calcium        | 0mg   |
| Total Carbohydrates… | 11g | Saturated Fat       | Og   | Iron           | 0.7mg |
| Sugars               | 10g | Added Sugars        | 10g  | Potassium      | 30mg  |
| Dietary Fiber        | 1g  | Polyunsaturated Fat |      | Zinc           |       |
| Lactose              |     | Monounsaturated Fat |      | Phosphorus     |       |
| Sucrose              |     | Cholesterol         | 0mg  |                |       |
| Vitamin A(IU)•       |     | Vitamin D           | 0mcg | Thiamin        |       |
| Vitamin A(RE)        |     | Vitamin E           |      | Niacin         |       |
| Vitamin C            |     | Folate              |      | Riboflavin     |       |
| Magnesium            |     | Vitamin B-6         |      | Vitamin B-1 2• |       |
| Monosodium           |     | Sulphites           |      | Nitrates       |       |