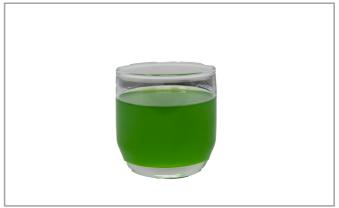

# 015584 - **Syrup Lime Ice Cap 0306**

High in color and flavor, this syrup is designed for flavoring sno cones and for use with batch slush or granita machines.

181 100g

0%

0%

1%

%

0%

# 015584 - **Syrup Lime Ice Cap 0306**

High in color and flavor, this syrup is designed for flavoring sno cones and for use with batch slush or granita machines.