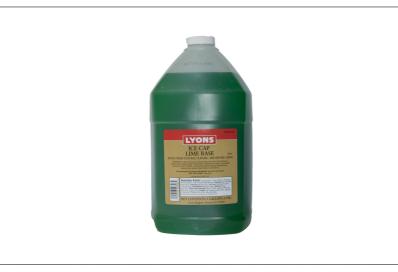

# 015584 - **Syrup Lime Ice Cap 0306**

High in color and flavor, this syrup is designed for flavoring sno cones and for use with batch slush or granita machines.

181 100g

0%

0%

1%

%

0%

# 015584 - **Syrup Lime Ice Cap 0306**

High in color and flavor, this syrup is designed for flavoring sno cones and for use with batch slush or granita machines.