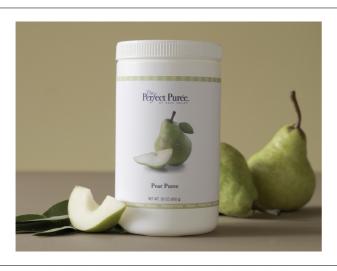

#### 015647 - Puree Frz Pear

The delicate pear has fine, translucent white pulp and a delicate aroma that lends itself to classic fine pastries and sauces.

## 015647 - Puree Frz Pear

The delicate pear has fine, translucent white pulp and a delicate aroma that lends itself to classic fine pastries and sauces.