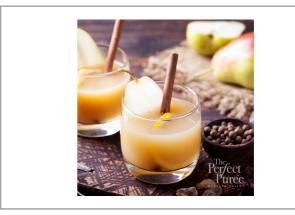

#### Serving Suggestions

Use in cocktails, non-alcoholic offerings, desserts, confections, ice cream, savory sauces, vinaigrettes and much more.

Flavor inspiration: Pear gingerbread muffins, pear souffl glace with bittersweet chocolate sauce, pear and ricotta crostini, sorbets, mousse, dressings, smoothies, martinis, collins, daiquiris, toddys and punches.