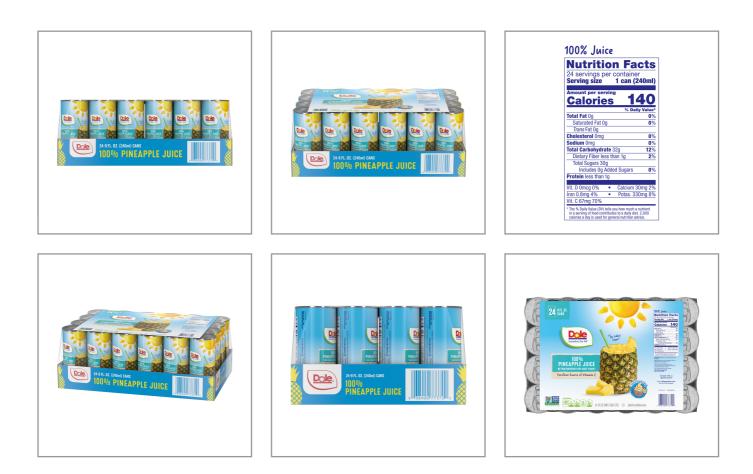

### DOLE 015649 - Juice Pineapple Club Pack

DOLE 100% Pineapple Juice is a natural sweetener and a great source of vitamins for customers looking for better-for-you menu items. Found all over the world, DOLE 100% Pineapple Juice is the king of juices with a thousand uses.

## Product Specifications

| Brand                |       | Manufacturer                |            |        |             | Product Category |                        |                   |  |
|----------------------|-------|-----------------------------|------------|--------|-------------|------------------|------------------------|-------------------|--|
| DOLE                 | D     | Dole Packaged Foods Company |            |        |             | F                | Fruit, Canned & Frozen |                   |  |
| MFG #                |       | SPC #                       |            | GTIN P |             | Pack             | Pack Desc.             |                   |  |
| 77370                | 0     | 15649                       | 00038      | 390077 | 0773700 24  |                  | 24                     | 24//cs            |  |
| Gross Weigh          | t Net | Weight                      | Catch Weig | ht Co  | ountry of C | Drigin           | Koshe                  | r Child Nutrition |  |
| 16.75lb              | 1     | 2.6lb                       | No         |        | PHL         |                  | Yes                    | No                |  |
| Shipping Information |       |                             |            |        |             |                  |                        |                   |  |
| Length V             | Vidth | Height                      | Volume     | TIxHI  | Shelf I     | Life             | Storage                | e Temp From/To    |  |
| 13.23in 8            | .82in | 5.28in                      | 0.36ft3    | 16x8   | 730DA       | AYS              | 59°F / 80°F            |                   |  |