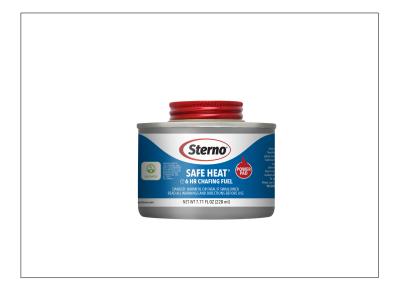

## 015901 - Fuel Heat Wick 6 Hr Chafing Dish 10

Need high heat? Our most powerful wick chafing fuel featuring our patented PowerPad Wick. There's Only 1 Sterno. For over 100 years Sterno has been the trusted and leading manufacturer of portable chafing fuels. 6 Hour Sterno Safe Heat with PowerPad offers our highest-heat output performance. Patented

# Long Description

6 Hour Sterno Safe Heat Wick Chafing Dish Fuel w/ Power Pad

# 015901 - Fuel Heat Wick 6 Hr Chafing Dish 10

Need high heat? Our most powerful wick chafing fuel featuring our patented PowerPad Wick.

There's Only 1 Sterno. For over 100 years Sterno has been the trusted and leading manufacturer of portable chafing fuels. 6 Hour Sterno Safe Heat with PowerPad offers our highest-heat output performance. Patented PowerPad Wick with int...