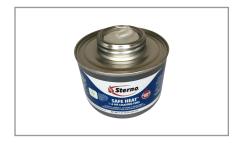

## 015901 - Fuel Heat Wick 6 Hr Chafing Dish 10

Need high heat? Our most powerful wick chafing fuel featuring our patented PowerPad Wick. There's Only 1 Sterno. For over 100 years Sterno has been the trusted and leading manufacturer of portable chafing fuels. 6 Hour Sterno Safe Heat with PowerPad offers our highest-heat output performance. Patented

# Long Description

6 Hour Sterno Safe Heat Wick Chafing Dish Fuel w/ Power Pad

# 015901 - Fuel Heat Wick 6 Hr Chafing Dish 10

Need high heat? Our most powerful wick chafing fuel featuring our patented PowerPad Wick.

There's Only 1 Sterno. For over 100 years Sterno has been the trusted and leading manufacturer of portable chafing fuels. 6 Hour Sterno Safe Heat with PowerPad offers our highest-heat output performance. Patented PowerPad Wick with int...