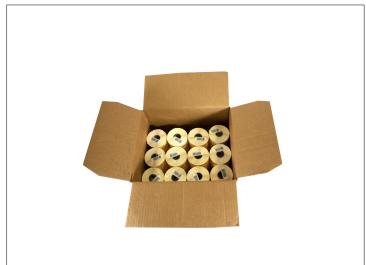

### **DAYMARK**

## 020013 - Labels Tuesday Dissolve A Way



DissolveMark Day of the Week Labels dissolve in any water temperature in less than 30 seconds and leave no adhesive residue. FDA-compliant for indirect food contact DissolveMark Day of the Week Labels are a safe and labor-saving method of food labeling. Day of the Week Labels are available in a variety of sizes and styles eac...





# Long Description

0.875 x 1.1875 DM 1000 DOW (60 roll Case)

### **Benefits**

# Product Specifications

## Storage & Usage

Store in a Cool Dry Place

| Brand   | Manufacturer           | Product Category |
|---------|------------------------|------------------|
| DAYMARK | Daymark Safety Systems |                  |

| MFG #           | SPC #  | GTIN           | Pack | Pack Desc. |
|-----------------|--------|----------------|------|------------|
| IT110029D-2-TUE | 020013 | 50083491002925 | 0    | 0 / / cs   |

| Gross Weight | Net Weight | Catch Weight | Country of Origin | Kosher | Child Nutrition |
|--------------|------------|--------------|-------------------|--------|-----------------|
| 16.14lb      | 15.6lb     | No           | USA               |        | No              |