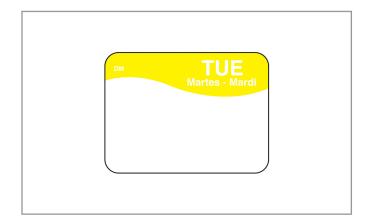

## 020013 - Labels Tuesday Dissolve A Way

DissolveMark Day of the Week Labels dissolve in any water temperature in less than 30 seconds and leave no adhesive residue. FDA-compliant for indirect food contact DissolveMark Day of the Week Labels are a safe and labor-saving method of food labeling. Day of the Week Labels are available in a variety of sizes and styles eac...

# 020013 - Labels Tuesday Dissolve A Way

DissolveMark Day of the Week Labels dissolve in any water temperature in less than 30 seconds and leave no adhesive residue. FDA-compliant for indirect food contact DissolveMark Day of the Week Labels are a safe and labor-saving method of food labeling. Day of the Week Labels are available in a variety of sizes and styles eac...