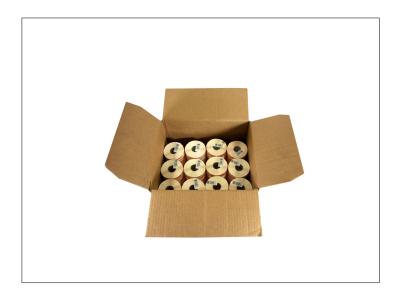

# ✓ Long Description

0.875 x 1.1875 DM 1000 DOW (60 roll Case)

|   | _ |   | _ 1 | c: |    |
|---|---|---|-----|----|----|
| В | 9 | n | eı  | ГΙ | TS |

| MFG #           | SPC#   | GTIN           | Pack | Pack Desc. |
|-----------------|--------|----------------|------|------------|
| IT110029D-5-FRI | 020019 | 50083491002956 | 0    | 0 / / cs   |

| Gross Weight | Net Weight | Catch Weight | Country of Origin | Kosher | Child Nutrition |
|--------------|------------|--------------|-------------------|--------|-----------------|
| 16.14lb      | 15.6lb     | No           | USA               |        | No              |

| Shipping Information |         |        |         |       |            |                      |
|----------------------|---------|--------|---------|-------|------------|----------------------|
| Length               | Width   | Height | Volume  | TIxHI | Shelf Life | Storage Temp From/To |
| 12.25in              | 10.05in | 7.8in  | 0.56ft3 | 15x5  | 365DAYS    | 40°F / 85°F          |