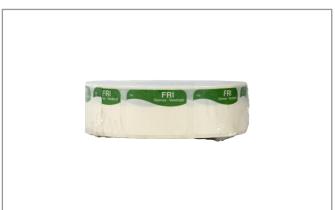

# ✓ Long Description

0.875 x 1.1875 DM 1000 DOW (60 roll Case)

|   | _ |   | _ 1 | c: |    |
|---|---|---|-----|----|----|
| В | 9 | n | eı  | ГΙ | TS |