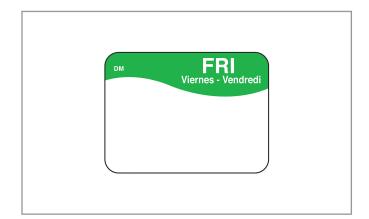

### 020019 - Labels Friday Dissolve A Way

DissolveMark Day of the Week Labels dissolve in any water temperature in less than 30 seconds and leave no adhesive residue. FDA-compliant for indirect food contact DissolveMark Day of the Week Labels are a safe and labor-saving method of food labeling. Day of the Week Labels are available in a variety of sizes and styles eac...

## 020019 - Labels Friday Dissolve A Way

DissolveMark Day of the Week Labels dissolve in any water temperature in less than 30 seconds and leave no adhesive residue. FDA-compliant for indirect food contact DissolveMark Day of the Week Labels are a safe and labor-saving method of food labeling. Day of the Week Labels are available in a variety of sizes and styles eac...