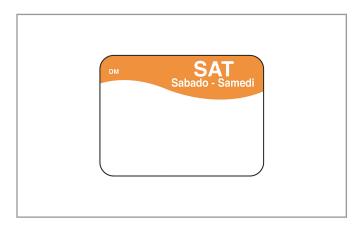

## 020020 - Labels Saturday Dissolve A Way

DissolveMark Day of the Week Labels dissolve in any water temperature in less than 30 seconds and leave no adhesive residue. FDA-compliant for indirect food contact DissolveMark Day of the Week Labels are a safe and labor-saving method of food labeling. Day of the Week Labels are available in a variety of sizes and styles eac...

## Long Description

0.875 x 1.1875 DM 1000 DOW (60 roll Case)