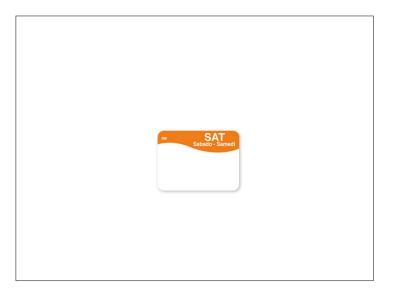

## 020020 - Labels Saturday Dissolve A Way

DissolveMark Day of the Week Labels dissolve in any water temperature in less than 30 seconds and leave no adhesive residue. FDA-compliant for indirect food contact DissolveMark Day of the Week Labels are a safe and labor-saving method of food labeling. Day of the Week Labels are available in a variety of sizes and styles eac...

## Long Description

0.875 x 1.1875 DM 1000 DOW (60 roll Case)