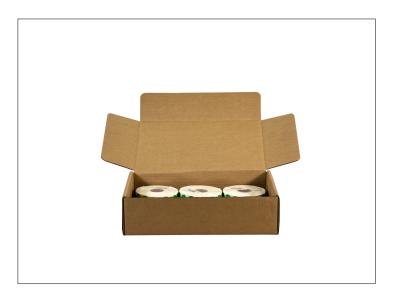

## 020032 - Labels 3/4" Round Green Roll

To suit specific food labeling needs DayMark offers MoveMark Blank Labels. Easy to write on and remove MoveMark Blank Labels simplify food rotation procedures and reduce labor costs. Blank MoveMark Labels are compliant with FDA codes for indirect food contact and are available in a variety of sizes shapes and colors.

# ✓ Long Description

.75in MM 2000 Solid Green (12 Roll Case)