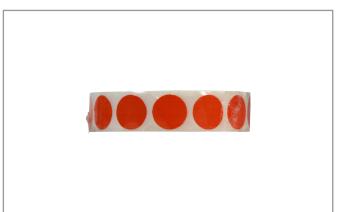

## 020034 - Labels 3/4" Round Orange Roll

To suit specific food labeling needs DayMark offers MoveMark Blank Labels. Easy to write on and remove MoveMark Blank Labels simplify food rotation procedures and reduce labor costs. Blank MoveMark Labels are compliant with FDA codes for indirect food contact and are available in a variety of sizes shapes and colors.

# ✓ Long Description

.75in MM 2000 Solid Orange (12 roll Case)

### Additional Images