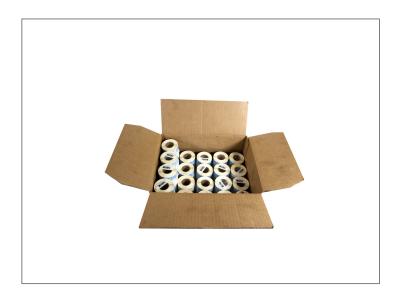

#### **DAYMARK**

## 020038 - Labels Shelf Life 2"X 2" Dissolve A



DissolveMark Food Labels are available in a variety of sizes shapes styles and colors. DissolveMark Labels will dissolve in any temperature of water in less than 30 seconds conserving valuable labor time. DissolveMark Dissolve-A-Way Labels are a safe alternative to masking tape that leaves no adhesive residue. DissolveMark Fo...





# ✓ Long Description

2x2 DM 250 Shelf Life

### **Benefits**

# Product Specifications

## Storage & Usage

Store in a Cool Dry Place

| DAMAN COLUMN COL |        |                        | Brand   |  |
|---------------------------------------------------------------------------------------------------------------------------------------------------------------------------------------------------------------------------------------------------------------------------------------------------------------------------------------------------------------------------------------------------------------------------------------------------------------------------------------------------------------------------------------------------------------------------------------------------------------