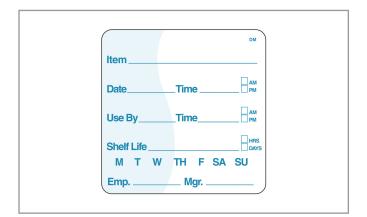

## 020038 - Labels Shelf Life 2"X 2" Dissolve A

DissolveMark Food Labels are available in a variety of sizes shapes styles and colors. DissolveMark Labels will dissolve in any temperature of water in less than 30 seconds conserving valuable labor time. DissolveMark Dissolve-A-Way Labels are a safe alternative to masking tape that leaves no adhesive residue. DissolveMark Fo...

# ✓ Long Description

2x2 DM 250 Shelf Life