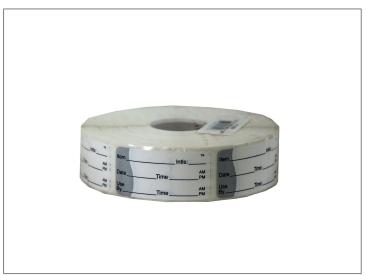

# 020045 - Labels 1" X 2" Shelf Life

ToughMark Food Labels are equipped with a repositionable adhesive and a synthetic face for remarkable durability. With spaces for shelf life and use by dates ToughMark Food Labels simplify safe food handling and assist in HACCP compliance. ToughMark labels will not lose adhesion in steam. ToughMark labels can be repositioned ...

### 020045 - Labels 1" X 2" Shelf Life

ToughMark Food Labels are equipped with a repositionable adhesive and a synthetic face for remarkable durability. With spaces for shelf life and use by dates ToughMark Food Labels simplify safe food handling and assist in HACCP compliance. ToughMark labels will not lose adhesion in steam. ToughMark labels can be repositioned ...