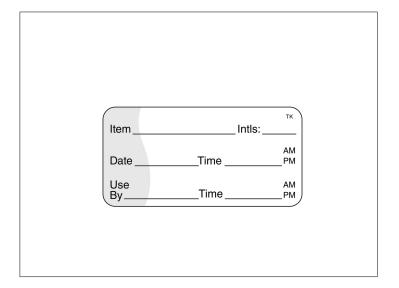

# 020045 - Labels 1" X 2" Shelf Life

ToughMark Food Labels are equipped with a repositionable adhesive and a synthetic face for remarkable durability. With spaces for shelf life and use by dates ToughMark Food Labels simplify safe food handling and assist in HACCP compliance. ToughMark labels will not lose adhesion in steam. ToughMark labels can be repositioned ...

### 020045 - Labels 1" X 2" Shelf Life

ToughMark Food Labels are equipped with a repositionable adhesive and a synthetic face for remarkable durability. With spaces for shelf life and use by dates ToughMark Food Labels simplify safe food handling and assist in HACCP compliance. ToughMark labels will not lose adhesion in steam. ToughMark labels can be repositioned ...