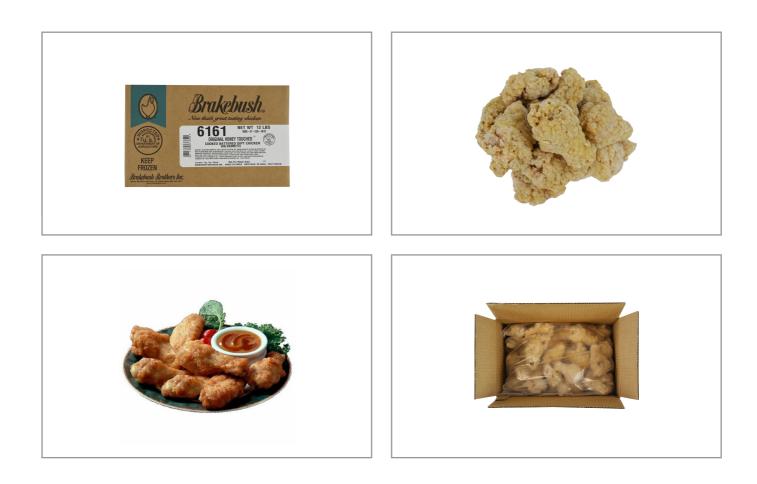

#### BRAKEBUSH 030022 - Chicken Wing Original Honey

6161 Original Honey Touched fully cooked chicken wing drumettes, first wing section. A light and crispy batter holds in the juicy moisture and enhances the natural flavor of the wings.