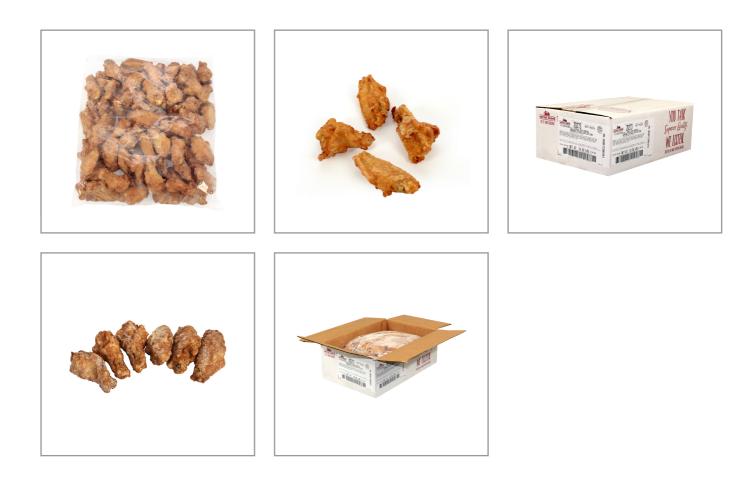

7 mg   |
| Dietary Fiber        |         | Monounsaturated Fat |          | Zinc          | 0         |
| Lactose              |         | Cholesterol•        | 73.63 mg | Phosphorus    |           |
| Sucrose              |         |                     |          |               |           |
| Vitamin A(IU)•       |         | Vitamin D           | 0 mg     | Thiamin       |           |
| Vitamin A(RE)        |         | Vitamin E           |          | Niacin        |           |
| Vitamin C            | 0.57 mg | Folate              | 0 mg     | Riboflavin    |           |
| Magnesium            |         | Vitamin B-6         |          | Vitamin B-12• |           |
| Monosodium           |         | Sulphites           |          | Nitrates      |           |

## Additional Images