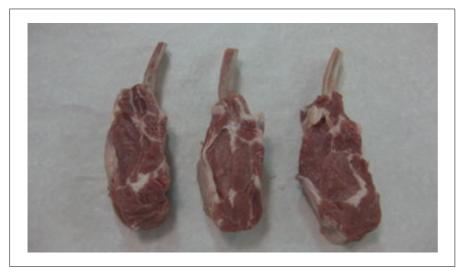

## 050217 - Veal Frz Rib Chop Frenched End Cut

Portion controlled same great product every time.

% Daily Value\*

0% 0%

# 050217 - Veal Frz Rib Chop Frenched End Cut