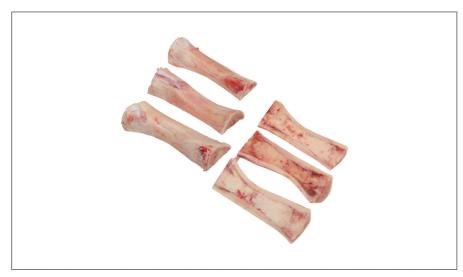

#### 050232 - Beef Frz Femur Bones Canoe Cut

Satisfy your customers with ibp Trusted Excellence® Beef Femur Bones, Center Cut, Split. This is the large, cylindrical bone of the round. For over 60 years, the ibp Trusted Excellence brand has delivered on its commitment to quality, consistency and trust. Every product is handled with cleanliness, accuracy, reliability and

## 050232 - Beef Frz Femur Bones Canoe Cut

Satisfy your customers with ibp Trusted Excellence® Beef Femur Bones, Center Cut, Split. This is the large, cylindrical bone of the round. For over 60 years, the ibp Trusted Excellence brand has delivered on its commitment to quality, consistency and trust. Every product is handled with cleanliness, accuracy, reliability and excellence