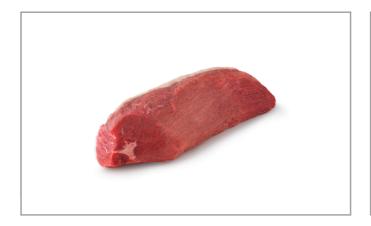

#### Prep & Cooking Suggestions

Procedure
A. Starting with a bottom round, remove the heel and associated fat.
B. Remove the artery, oyster meat, loose lean and fat from the belly of the flat.
C. Trim the belly to specification.
D. Separate the flat and eye along the natural seam being careful not to score either one.
E. Trim the external fat to specification.
F. Remove any adjacent muscle to specification.
G. Trim any scores or ragged edges to specification.
H. Remove all grading/marking ink of any color.
Finished Product Trimming