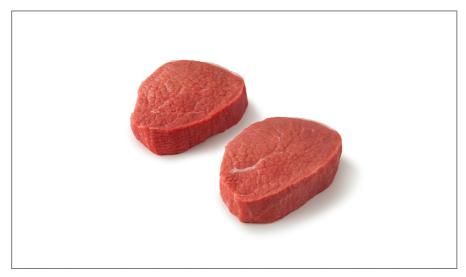

#### 051132 - Beef Frz Eye Of Round Bnls S/T 4671

CARCASS SELECTION
Cattle Source: Certified Program
AMS G-70 G.F. Swift 1855 Black Angus Beef
Cattle Type: Mixed Steers £r/Or Heifers
Cattle Age: Under 30 Months of Age