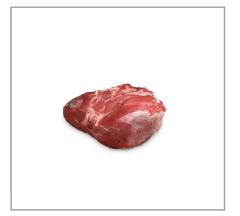

# 1855 BLK ANGUS 051136 - **Beef Frs Top Sirloin Butt C/C Ch**

CARCASS SELECTION
Cattle Source: Certified Program
AMS G-70 G.F. Swift 1855 Black Angus Beef
Cattle Type: Mixed Steers £/Or Heifers
Cattle Age: Under 30 Months of Age
Grade: USDA Choice or Higher
Country of Origin: Product of U.S.A.