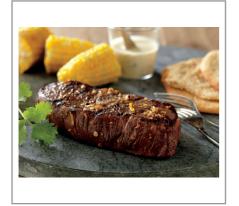

# 1855 BLK ANGUS 051136 - **Beef Frs Top Sirloin Butt C/C Ch**

CARCASS SELECTION
Cattle Source: Certified Program
AMS G-70 G.F. Swift 1855 Black Angus Beef
Cattle Type: Mixed Steers £/Or Heifers
Cattle Age: Under 30 Months of Age
Grade: USDA Choice or Higher
Country of Origin: Product of U.S.A.

#### Prep & Cooking Suggestions

Separate the cap from the center out but. Remove the 2 measure muscles from the center out but. Remove the right must be trimined to must. Trim the top bull tip/cap muscle to a sait and pepper appearance. The fit is must be trimined to must. Trim the external fat cover to tope. The me people of the right of the of the