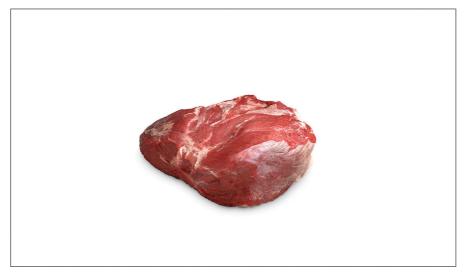

# 1855 BLK ANGUS 051136 - **Beef Frs Top Sirloin Butt C/C Ch**

CARCASS SELECTION
Cattle Source: Certified Program
AMS G-70 G.F. Swift 1855 Black Angus Beef
Cattle Type: Mixed Steers £/Or Heifers
Cattle Age: Under 30 Months of Age
Grade: USDA Choice or Higher
Country of Origin: Product of U.S.A.