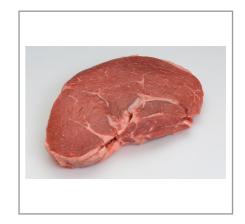

# 1855 BLK ANGUS 051136 - **Beef Frs Top Sirloin Butt C/C Ch**

Saladino's

CARCASS SELECTION
Cattle Source: Certified Program
AMS G-70 G.F. Swift 1855 Black Angus Beef
Cattle Type: Mixed Steers £/Or Heifers
Cattle Age: Under 30 Months of Age
Grade: USDA Choice or Higher