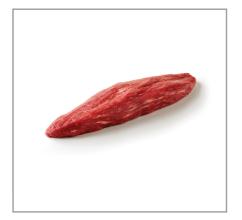

# 1855 BLK ANGUS 051290 - Beef Frs Chuck Shldr Filet Teres Ma

# 1855 BLK ANGUS 051290 - **Beef Frs Chuck Shldr Filet Teres Ma**

Saladino's

CARCASS SELECTION
Cattle Source: Certified Program
AMS G-70 G.F. Swift 1855 Black Angus Beef
Cattle Type: Mixed Steers £/0r Heifers
Under 30 Months of Age
Grade: USDA Choice or Higher
Born, Raised, and Harvested in the USA