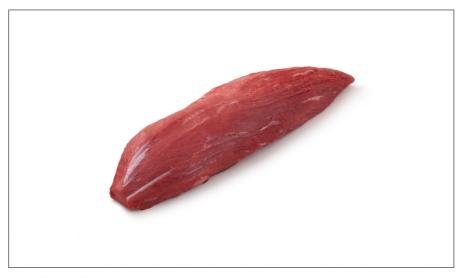

# 1855 BLK ANGUS 051290 - Beef Frs Chuck Shldr Filet Teres Ma

# 1855 BLK ANGUS 051290 - **Beef Frs Chuck Shldr Filet Teres Ma**

Saladino's

CARCASS SELECTION
Cattle Source: Certified Program
AMS G-70 G.F. Swift 1855 Black Angus Beef
Cattle Type: Mixed Steers £/0r Heifers
Under 30 Months of Age
Grade: USDA Choice or Higher
Born, Raised, and Harvested in the USA