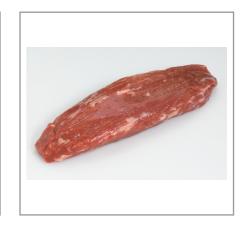

# 1855 BLK ANGUS 051290 - Beef Frs Chuck Shldr Filet Teres Ma

# 1855 BLK ANGUS 051290 - **Beef Frs Chuck Shldr Filet Teres Ma**

Saladino's

CARCASS SELECTION
Cattle Source: Certified Program
AMS G-70 G.F. Swift 1855 Black Angus Beef
Cattle Type: Mixed Steers £/0r Heifers
Under 30 Months of Age
Grade: USDA Choice or Higher
Born, Raised, and Harvested in the USA