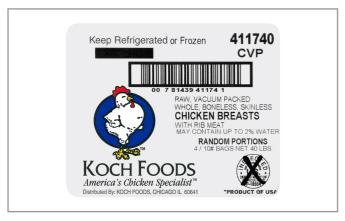

#### **Product Specifications**

| Brand      | Manufacturer            | Product Category |
|------------|-------------------------|------------------|
| KOCH FOODS | Koch Foods Incorporated | Chicken Breast   |

| MFG #  | SPC #  | GTIN           | Pack | Pack Desc.    |
|--------|--------|----------------|------|---------------|
| 411740 | 052093 | 00781439411741 | 1    | 4 x 10 LB/ CS |

| Gross Weight | Net Weight | Catch Weight | Country of Origin | Kosher | Child Nutrition |
|--------------|------------|--------------|-------------------|--------|-----------------|
| 42.1lb       | 40LB       | No           | USA               |        | No              |