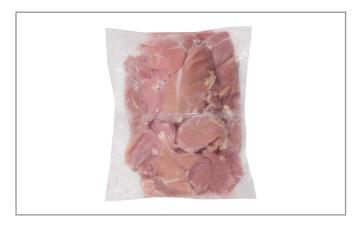

| MFG #  | SPC #  | GTIN           | Pack | Pack Desc.    |
|--------|--------|----------------|------|---------------|
| 411740 | 052093 | 00781439411741 | 1    | 4 x 10 LB/ CS |

| Gross Weight | Net Weight | Catch Weight | Country of Origin | Kosher | Child Nutrition |
|--------------|------------|--------------|-------------------|--------|-----------------|
| 42.1lb       | 40LB       | No           | USA               |        | No              |