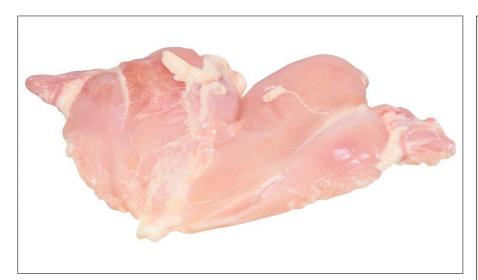

#### 052093 - Chicken Frs Breast Medium W/Rib Mea

ALL NATURAL MEDIUM RANDOM BREAST IS AN ECONOMICAL ALTERNATIVE PORTIONS AND ALLOWS VERSATILITY TO CROSS ALL MENU DAY PARTS. CUT YOUR PORTION FOR CENTER OF THE PLATE USE THE REST FOR STRIPS, SALADS, CHUNKS, BONELESS WINGS, SO MANY USES.MEDIUM RANDOMS REDUCES THE RISK OF A TOUGH AND STRINGY BREAST RESULTING IN AN OVERALL UNFAVORABLE DINNING EXPERIENCE.