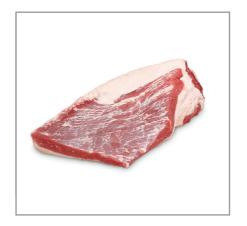

#### 052283 - Beef Frs Brisket Boneless 46201

CARCASS SELECTIONCattle Source: Certified ProgramAMS G-70 G.F. Swift 1855 Black Angus BeefCattle Type: Mixed Steers &/Or HeifersUnder 30 Months of AgeGrade: USDA Choice or HigherBorn, Raised, and Harvested in the USA