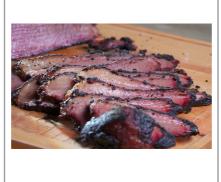

#### 052283 - Beef Frs Brisket Boneless 46201

CARCASS SELECTIONCattle Source: Certified ProgramAMS G-70 G.F. Swift 1855 Black Angus BeefCattle Type: Mixed Steers &/Or HeifersUnder 30 Months of AgeGrade: USDA Choice or HigherBorn, Raised, and Harvested in the USA

### Prep & Cooking Suggestions

so the lean thickness maintains a 1/2 inch or greater thickness for the entire teal. The brisked farm chuck separation is a variety like that pages through the cartiligenous junction of the first in the other section and continues in a line that is a ready that the property of the continues of