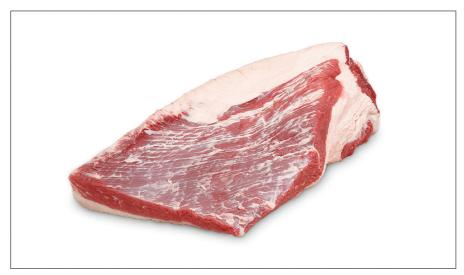

#### 052283 - Beef Frs Brisket Boneless 46201

CARCASS SELECTIONCattle Source: Certified ProgramAMS G-70 G.F. Swift 1855 Black Angus BeefCattle Type: Mixed Steers &/Or HeifersUnder 30 Months of AgeGrade: USDA Choice or HigherBorn, Raised, and Harvested in the USA