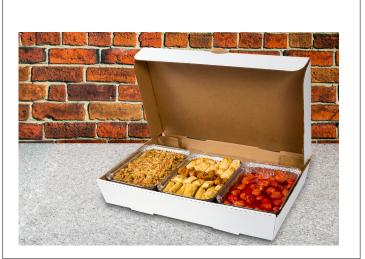

### 094421 - Box Catering Full Pan White

Easily transport prepared food in foil pans Sturdy, angled design helps with stacking Insulates food during delivery Fits 1 standard full steam pan, 2 standard half steam pans or 3 standard 1/3 steam pans Vents provide breathability for food integrity Only available in white Customizable print options available Dimension...

# 094421 - Box Catering Full Pan White

Easily transport prepared food in foil pans Sturdy, angled design helps with stacking Insulates food during delivery Fits 1 standard full steam pan, 2 standard half steam pans or 3 standard 1/3 steam pans Vents provide breathability for food integrity Only available in white Customizable print options available Dimension...