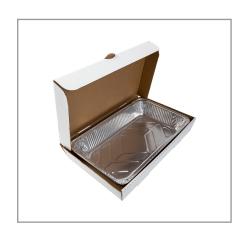

### 094421 - Box Catering Full Pan White

Easily transport prepared food in foil pans Sturdy, angled design helps with stacking Insulates food during delivery Fits 1 standard full steam pan, 2 standard half steam pans or 3 standard 1/3 steam pans Vents provide breathability for food integrity Only available in white Customizable print options available Dimension...

## Long Description

Sturdy angled design allows for secure transport and helps maintain food integrity during delivery and beyond.

# 094421 - Box Catering Full Pan White

Easily transport prepared food in foil pans Sturdy, angled design helps with stacking Insulates food during delivery Fits 1 standard full steam pan, 2 standard half steam pans or 3 standard 1/3 steam pans Vents provide breathability for food integrity Only available in white Customizable print options available Dimension...