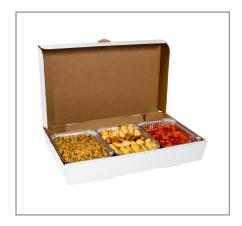

### 094421 - Box Catering Full Pan White

Easily transport prepared food in foil pans Sturdy, angled design helps with stacking Insulates food during delivery Fits 1 standard full steam pan, 2 standard half steam pans or 3 standard 1/3 steam pans Vents provide breathability for food integrity Only available in white Customizable print options available Dimension...

## Long Description

Sturdy angled design allows for secure transport and helps maintain food integrity during delivery and beyond.

# 094421 - Box Catering Full Pan White

Easily transport prepared food in foil pans Sturdy, angled design helps with stacking Insulates food during delivery Fits 1 standard full steam pan, 2 standard half steam pans or 3 standard 1/3 steam pans Vents provide breathability for food integrity Only available in white Customizable print options available Dimension...