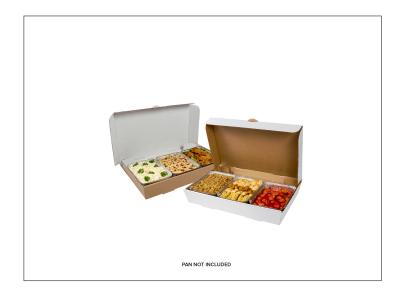

### 094421 - Box Catering Full Pan White

Easily transport prepared food in foil pans Sturdy, angled design helps with stacking Insulates food during delivery Fits 1 standard full steam pan, 2 standard half steam pans or 3 standard 1/3 steam pans Vents provide breathability for food integrity Only available in white Customizable print options available Dimension...

# 094421 - Box Catering Full Pan White

Easily transport prepared food in foil pans Sturdy, angled design helps with stacking Insulates food during delivery Fits 1 standard full steam pan, 2 standard half steam pans or 3 standard 1/3 steam pans Vents provide breathability for food integrity Only available in white Customizable print options available Dimension...