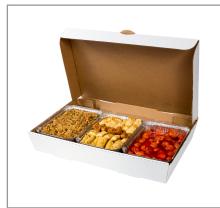

### 094421 - Box Catering Full Pan White

Easily transport prepared food in foil pans Sturdy, angled design helps with stacking Insulates food during delivery Fits 1 standard full steam pan, 2 standard half steam pans or 3 standard 1/3 steam pans Vents provide breathability for food integrity Only available in white Customizable print options available Dimension...

## Long Description

Sturdy angled design allows for secure transport and helps maintain food integrity during delivery and beyond.

# 094421 - Box Catering Full Pan White

Easily transport prepared food in foil pans Sturdy, angled design helps with stacking Insulates food during delivery Fits 1 standard full steam pan, 2 standard half steam pans or 3 standard 1/3 steam pans Vents provide breathability for food integrity Only available in white Customizable print options available Dimension...