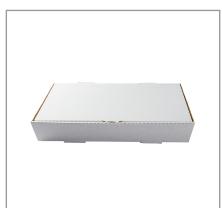

### 094421 - Box Catering Full Pan White

Easily transport prepared food in foil pans Sturdy, angled design helps with stacking Insulates food during delivery Fits 1 standard full steam pan, 2 standard half steam pans or 3 standard 1/3 steam pans Vents provide breathability for food integrity Only available in white Customizable print options available Dimension...

# 094421 - Box Catering Full Pan White

Easily transport prepared food in foil pans Sturdy, angled design helps with stacking Insulates food during delivery Fits 1 standard full steam pan, 2 standard half steam pans or 3 standard 1/3 steam pans Vents provide breathability for food integrity Only available in white Customizable print options available Dimension...