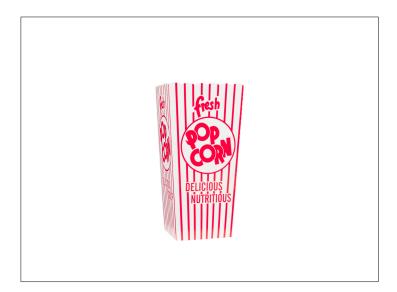

# Long Description

DIXIE® SCALLOPED PREFORMED POPCORN TUBS BY GPPRO (GEORGIA-PACIFIC), FRESH POPCORN STRIPES, 96 CUBIC INCHES, 500 TUBS PER CASE

## 100566 - **Box Popcorn 2058 Sp**

The Dixie Quick Fill Scoop Popcorn Box makes quick work of serving customers. The box pops open with a quick squeeze to opposing corners. The design allows for ease of filling...just scoop and youre done! The 48E holds 96 cubic inches of popped corn. An American original, the design is widely recognized.