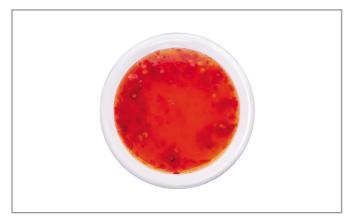

## MAEPLOY 105105 - Sauce Sweet Chili

THIS DELICIOUS MILD SWEET CHILI SAUCE IS PERFECT FOR ALL AGES. IT IS AN IDEAL DIPPING SAUCE WITH SPRING ROLLS, DIM SIMS, FISH CAKES, NUGGETS AND CURRY PUFF.NO PRESERVATIVE, NO COLORANT ADDED