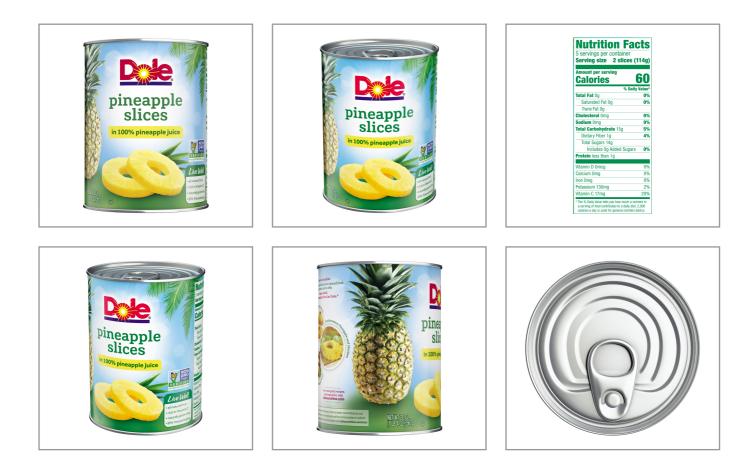

### DOLE 105251 - Pineapple Slices In 100% Juice 0114

Known for generations as the product that made Dole famous, count on high quality

|                                                                                                                                             | Nutrition FactsServings per Container5Serving size2SLICES (114g)                                                                                                                                                                                                                                                                                                                                                                                                                                                                                                                                                                                                                                                                                                                                                                                                                                                                                                                                                                                                                                                                                                                                                                                                                                                                                                                                                                                                                                                                                                                                                                                                                                                                                                                                                                                                                                                                                                                                                                                                                                                               |                                                                                                                                                |               |
|---------------------------------------------------------------------------------------------------------------------------------------------|--------------------------------------------------------------------------------------------------------------------------------------------------------------------------------------------------------------------------------------------------------------------------------------------------------------------------------------------------------------------------------------------------------------------------------------------------------------------------------------------------------------------------------------------------------------------------------------------------------------------------------------------------------------------------------------------------------------------------------------------------------------------------------------------------------------------------------------------------------------------------------------------------------------------------------------------------------------------------------------------------------------------------------------------------------------------------------------------------------------------------------------------------------------------------------------------------------------------------------------------------------------------------------------------------------------------------------------------------------------------------------------------------------------------------------------------------------------------------------------------------------------------------------------------------------------------------------------------------------------------------------------------------------------------------------------------------------------------------------------------------------------------------------------------------------------------------------------------------------------------------------------------------------------------------------------------------------------------------------------------------------------------------------------------------------------------------------------------------------------------------------|------------------------------------------------------------------------------------------------------------------------------------------------|---------------|
|                                                                                                                                             | ineapple<br>slices                                                                                                                                                                                                                                                                                                                                                                                                                                                                                                                                                                                                                                                                                                                                                                                                                                                                                                                                                                                                                                                                                                                                                                                                                                                                                                                                                                                                                                                                                                                                                                                                                                                                                                                                                                                                                                                                                                                                                                                                                                                                                                             | Amount per serving<br>Calories                                                                                                                 | 60            |
|                                                                                                                                             |                                                                                                                                                                                                                                                                                                                                                                                                                                                                                                                                                                                                                                                                                                                                                                                                                                                                                                                                                                                                                                                                                                                                                                                                                                                                                                                                                                                                                                                                                                                                                                                                                                                                                                                                                                                                                                                                                                                                                                                                                                                                                                                                | % Dai                                                                                                                                          | ly Value*     |
|                                                                                                                                             |                                                                                                                                                                                                                                                                                                                                                                                                                                                                                                                                                                                                                                                                                                                                                                                                                                                                                                                                                                                                                                                                                                                                                                                                                                                                                                                                                                                                                                                                                                                                                                                                                                                                                                                                                                                                                                                                                                                                                                                                                                                                                                                                | Total Fat Og                                                                                                                                   | 0%            |
| 1 VE                                                                                                    | and the second s | Saturated Fat 0g                                                                                                                               | 0%            |
|                                                                                                                                             |                                                                                                                                                                                                                                                                                                                                                                                                                                                                                                                                                                                                                                                                                                                                                                                                                                                                                                                                                                                                                                                                                                                                                                                                                                                                                                                                                                                                                                                                                                                                                                                                                                                                                                                                                                                                                                                                                                                                                                                                                                                                                                                                | Trans Fat 0g                                                                                                                                   |               |
|                                                                                                                                             |                                                                                                                                                                                                                                                                                                                                                                                                                                                                                                                                                                                                                                                                                                                                                                                                                                                                                                                                                                                                                                                                                                                                                                                                                                                                                                                                                                                                                                                                                                                                                                                                                                                                                                                                                                                                                                                                                                                                                                                                                                                                                                                                | Cholesterol 0mg                                                                                                                                | 0%            |
| <b>★</b> Benefits                                                                                                                           |                                                                                                                                                                                                                                                                                                                                                                                                                                                                                                                                                                                                                                                                                                                                                                                                                                                                                                                                                                                                                                                                                                                                                                                                                                                                                                                                                                                                                                                                                                                                                                                                                                                                                                                                                                                                                                                                                                                                                                                                                                                                                                                                | Sodium Omg                                                                                                                                     | 0%            |
|                                                                                                                                             | er yummy. Theyre great to bake with ham, put on a Hawalian hamburger, grill with chicken or add to                                                                                                                                                                                                                                                                                                                                                                                                                                                                                                                                                                                                                                                                                                                                                                                                                                                                                                                                                                                                                                                                                                                                                                                                                                                                                                                                                                                                                                                                                                                                                                                                                                                                                                                                                                                                                                                                                                                                                                                                                             | Total Carbohydrate 15g                                                                                                                         | 5%            |
| your upside-down cake. You just cant go wrong with sliced<br>pineapple.                                                                     | added sugar, and are made from all natural fruit and non-GMO ingredients. They're naturally gluten                                                                                                                                                                                                                                                                                                                                                                                                                                                                                                                                                                                                                                                                                                                                                                                                                                                                                                                                                                                                                                                                                                                                                                                                                                                                                                                                                                                                                                                                                                                                                                                                                                                                                                                                                                                                                                                                                                                                                                                                                             | Dietary Fiber 1g                                                                                                                               | 4%            |
| pineapple!<br>DELICIOUS PINEAPPLE: With Dole's shelf-stable pineapple products, you can have the delicion                                   | s taste of refreshing pineapple anywhere, anytime. Try Dole's pineapple chunks, pineapple tidbits,<br>I frozen fruit, Dole is a world leader in growing, sourcing, distributing, and marketing packaged fruit                                                                                                                                                                                                                                                                                                                                                                                                                                                                                                                                                                                                                                                                                                                                                                                                                                                                                                                                                                                                                                                                                                                                                                                                                                                                                                                                                                                                                                                                                                                                                                                                                                                                                                                                                                                                                                                                                                                  | Total Sugars 14g                                                                                                                               |               |
| and healthy snacks to brighten your day.<br>REFRESHING FLAVOR: Try the refreshing bright flavor of Dole's packed fruit, fruit juice, and ot |                                                                                                                                                                                                                                                                                                                                                                                                                                                                                                                                                                                                                                                                                                                                                                                                                                                                                                                                                                                                                                                                                                                                                                                                                                                                                                                                                                                                                                                                                                                                                                                                                                                                                                                                                                                                                                                                                                                                                                                                                                                                                                                                | Includes 0g Added Sugar                                                                                                                        | 0%            |
| Ingredients                                                                                                                                 | Allergens                                                                                                                                                                                                                                                                                                                                                                                                                                                                                                                                                                                                                                                                                                                                                                                                                                                                                                                                                                                                                                                                                                                                                                                                                                                                                                                                                                                                                                                                                                                                                                                                                                                                                                                                                                                                                                                                                                                                                                                                                                                                                                                      | Protein 1g                                                                                                                                     |               |
|                                                                                                                                             |                                                                                                                                                                                                                                                                                                                                                                                                                                                                                                                                                                                                                                                                                                                                                                                                                                                                                                                                                                                                                                                                                                                                                                                                                                                                                                                                                                                                                                                                                                                                                                                                                                                                                                                                                                                                                                                                                                                                                                                                                                                                                                                                | Vitamin D 0mcg                                                                                                                                 | 0%            |
| PINEAPPLE, AND PINEAPPLE                                                                                                                    | Free From:                                                                                                                                                                                                                                                                                                                                                                                                                                                                                                                                                                                                                                                                                                                                                                                                                                                                                                                                                                                                                                                                                                                                                                                                                                                                                                                                                                                                                                                                                                                                                                                                                                                                                                                                                                                                                                                                                                                                                                                                                                                                                                                     | Calcium 0mg                                                                                                                                    | 0%            |
| JUICE.                                                                                                                                      | 😙 crustaceans 🔘 eggs 🔊 fish 街 milk                                                                                                                                                                                                                                                                                                                                                                                                                                                                                                                                                                                                                                                                                                                                                                                                                                                                                                                                                                                                                                                                                                                                                                                                                                                                                                                                                                                                                                                                                                                                                                                                                                                                                                                                                                                                                                                                                                                                                                                                                                                                                             | Iron Omg                                                                                                                                       | 0%            |
|                                                                                                                                             | 🕥 peanuts 🛞 sesame 👒 soy 🛞 tree nuts                                                                                                                                                                                                                                                                                                                                                                                                                                                                                                                                                                                                                                                                                                                                                                                                                                                                                                                                                                                                                                                                                                                                                                                                                                                                                                                                                                                                                                                                                                                                                                                                                                                                                                                                                                                                                                                                                                                                                                                                                                                                                           | Potassium 140mg                                                                                                                                | 3%            |
|                                                                                                                                             | (B) wheat                                                                                                                                                                                                                                                                                                                                                                                                                                                                                                                                                                                                                                                                                                                                                                                                                                                                                                                                                                                                                                                                                                                                                                                                                                                                                                                                                                                                                                                                                                                                                                                                                                                                                                                                                                                                                                                                                                                                                                                                                                                                                                                      | * The % Daily Value (DV) tells you how much<br>a serving of food contributes to a daily diet. 2<br>a day is used for general nutrition advice. | a nutrient in |

### Nutrition Analysis - By Serving

| Calories             | 60   | Total Fat           | Og   | Sodium        | 0mg   |
|----------------------|------|---------------------|------|---------------|-------|
| Protein              | 1    | Trans Fats          | Og   | Calcium       | 0mg   |
| Total Carbohydrates… | 15g  | Saturated Fat       | Og   | Iron          | 0mg   |
| Sugars               | 14g  | Added Sugars        | Og   | Potassium     | 140mg |
| Dietary Fiber        | 1g   | Polyunsaturated Fat |      | Zinc          |       |
| Lactose              |      | Monounsaturated Fat |      | Phosphorus    |       |
| Sucrose              |      | Cholesterol         | 0mg  |               |       |
| Vitamin A(IU)•       |      | Vitamin D           | 0mcg | Thiamin       |       |
| Vitamin A(RE)        |      | Vitamin E           |      | Niacin        |       |
| Vitamin C            | 17mg | Folate              |      | Riboflavin    |       |
| Magnesium            |      | Vitamin B-6         |      | Vitamin B-12• |       |
| Monosodium           |      | Sulphites           |      | Nitrates      |       |