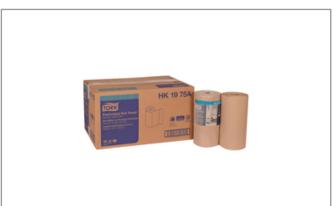

| MFG #   | SPC#   | GTIN           | Pack | Pack Desc.       |
|---------|--------|----------------|------|------------------|
| HK1975A | 109951 | 10073286617740 |      | 12 x 157.5" / CS |

| Gross Weight | Net Weight | Country of Origin | Kosher | Child Nutrition |
|--------------|------------|-------------------|--------|-----------------|
| 18.3lb       | 16.17LB    | USA               | No     |                 |