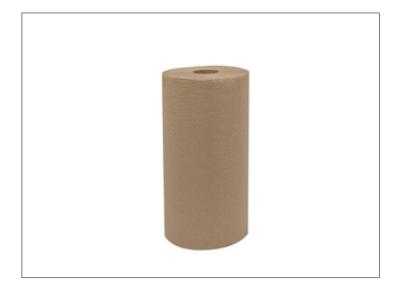

## 109951 - Towel 2 Ply Natural Perf Hk1975 A

When you want to wipe up water and other spills, Tork Perforated Roll Towels offer a soft and high bulk solution. Thanks to its high absorbency, the spill holding is superb, which reduces the number of towels you need to use. Jumbo Roll has more than double the number of sheets of standard rolls, so the roll lasts longer. Cer...

Long Description

TOWEL 2PLY NATURAL PERF HK1975A /SCA/TORK /HK1975A

| П |   | _ | _1 | c: | 1 | _ |
|---|---|---|----|----|---|---|
| В | ы | n | e١ | П  | U | 5 |