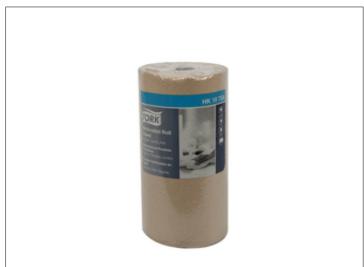

## 109951 - Towel 2 Ply Natural Perf Hk1975 A

When you want to wipe up water and other spills, Tork Perforated Roll Towels offer a soft and high bulk solution. Thanks to its high absorbency, the spill holding is superb, which reduces the number of towels you need to use. Jumbo Roll has more than double the number of sheets of standard rolls, so the roll lasts longer. Cer...

Long Description

TOWEL 2PLY NATURAL PERF HK1975A /SCA/TORK /HK1975A

| П |   | _ | _1 | c: | 1 | _ |
|---|---|---|----|----|---|---|
| В | ы | n | e١ | П  | U | 5 |