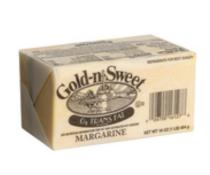

#### **GOLD-N-SWEET**

#### 203008 - Margarine Print Palm le Non Pho 215

Gold-n-Sweet margarine sets the industry standard in flavor and consistency. This light yellow, smooth bodied Margarine possesses a clean buttery flavor and aroma.