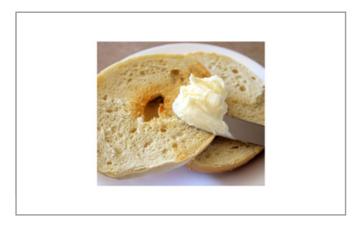

#### 203008 - Margarine Print Palm le Non Pho 215

Gold-n-Sweet margarine sets the industry standard in flavor and consistency. This light yellow, smooth bodied Margarine possesses a clean buttery flavor and aroma.

#### Serving Suggestions

Perfect as a spread, try this margarine over fluffy pancakes or as a topper on your baked potato. Great for baking, cooking, and in sauces and marinades.