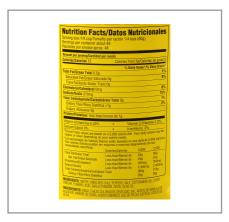

# **Nutrition Facts**

Servings per Container 1/4cup (60g) Serving size

#### **Amount per serving** Calories

15

| Calones               | 13             |
|-----------------------|----------------|
|                       | % Daily Value* |
| Total Fat 0.5g        | 1%             |
| Saturated Fat 0g      | 0%             |
| Trans Fat 0g          |                |
| Cholesterol 0mg       | 0%             |
| Sodium 370mg          | 16%            |
| Total Carbohydrate 3g | 1%             |
| Dietary Fiber 1g      | 4%             |
| Total Sugars 1g       |                |
| Includes Added Sugar  | %              |
| Protein 0g            |                |
|                       |                |
| Vitamin D             | %              |
| Calcium               | 0%             |
| Iron                  | 2%             |
| Potassium 0mg         | 0%             |

<sup>\*</sup> The % Daily Value (DV) tells you how much a nutrient in a serving of food contributes to a daily diet. 2,000 calories a day is used for general nutrition advice.