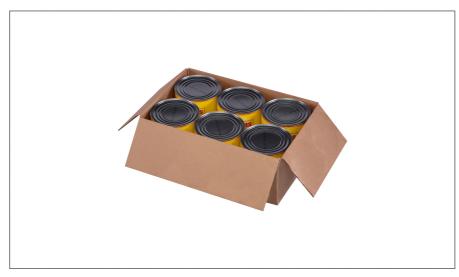

| MFG #   | SPC #  | GTIN           | Pack | Pack Desc. |
|---------|--------|----------------|------|------------|
| 7410050 | F5E178 | 20041501100503 | 6    | 6 / cs     |

| Gross Weight | Net Weight | Catch Weight | Country of Origin | Kosher | Child Nutrition |
|--------------|------------|--------------|-------------------|--------|-----------------|
| 43.9lb       | 38.25lb    | No           | USA               | Yes    | No              |

| ı | Shipping Information |         |        |            |       |            |                      |  |  |
|---|----------------------|---------|--------|------------|-------|------------|----------------------|--|--|
|   | Length               | Width   | Height | Volume     | TIxHI | Shelf Life | Storage Temp From/To |  |  |
|   | 18.94in              | 12.63in | 7.38in | 1765.39INQ | 8x7   | 1095DAYS   | 40°F / 85°F          |  |  |