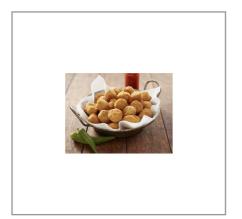

#### 205032 - Okra Breaded Stilwell 4001273

#### \* Benefits

Perfect as an appetizer, side dish, or happy hour snack # leverage Sell sheet 5 ways Made with Grade A IQF Okra for consistent taste, texture, and appearance every time Not par-fried, never cooked until you prepare it on-site Fries quickly, in 3-5 minutes
Each master case contains four 5-lb bags

### 205032 - Okra Breaded Stilwell 4001273

Fresh cut, Grade A IQF Okra, heavily breaded with our special blend of flours for a savory flavor.