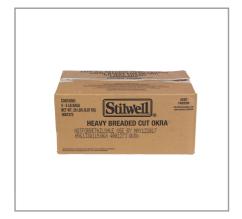

#### **STILWELL**

#### 205032 - Okra Breaded Stilwell 4001273

### 205032 - Okra Breaded Stilwell 4001273

Fresh cut, Grade A IQF Okra, heavily breaded with our special blend of flours for a savory flavor.