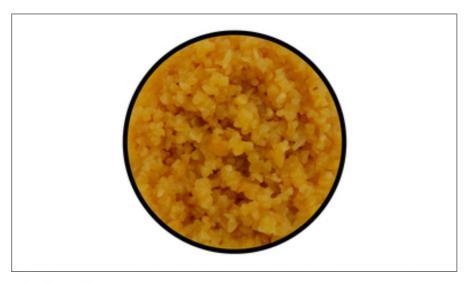

## 205238 - Garlic Chopped In Oil 174001

Tulkoff® Chopped Garlic in Oil is made with premium 1/8th inch chopped garlic and infused with oil. This product eliminates the hassles of sorting, peeling and chopping fresh garlic. Trans Fat Free. Gluten Free. Fat Free. Cholesterol Free. Sodium Free. Sugar Free. Kosher.