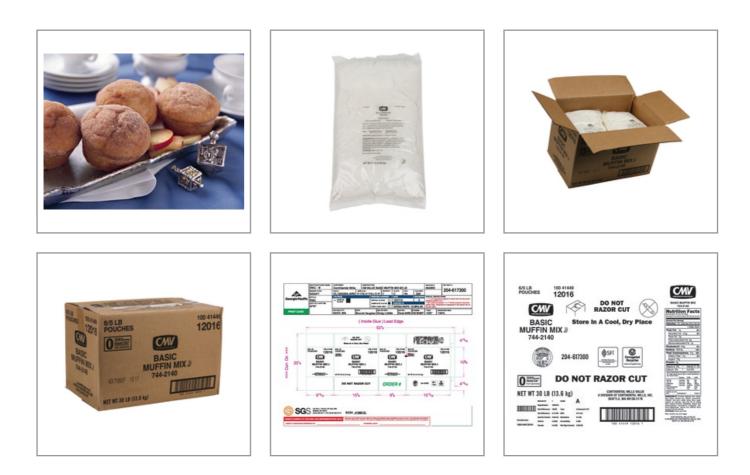

#### CONTINENTAL MIL 206034 - Mix Muffin Basic 744 2140

Dry mix is easy to make, convenient and requires no refrigeration.

|                                                                                                       |                 | <b>Nutrition Fa</b>                                                                                                                          | cts        |  |  |
|-------------------------------------------------------------------------------------------------------|-----------------|----------------------------------------------------------------------------------------------------------------------------------------------|------------|--|--|
|                                                                                                       | 152 40          | Servings per Container 162<br>Serving Size 2/3cupdrymix (84Grams)                                                                            |            |  |  |
|                                                                                                       | and the second  | Amount per serving<br>Calories                                                                                                               | 340        |  |  |
| A REAL PROPERTY AND                                                                                   | CALL COL        | % Da                                                                                                                                         | ily Value* |  |  |
|                                                                                                       |                 | Total Fat 8g                                                                                                                                 | 10%        |  |  |
|                                                                                                       |                 | Saturated Fat 1.5g                                                                                                                           | 7%         |  |  |
|                                                                                                       |                 | Trans Fat 0g                                                                                                                                 |            |  |  |
|                                                                                                       |                 | Cholesterol Omg                                                                                                                              | 0%         |  |  |
| * Benefits                                                                                            |                 | Sodium 600mg                                                                                                                                 | 26%        |  |  |
| -                                                                                                     |                 | Total Carbohydrate 63g                                                                                                                       | 22%        |  |  |
|                                                                                                       |                 | Dietary Fiber 1g                                                                                                                             | 3%         |  |  |
|                                                                                                       |                 | Total Sugars 23g                                                                                                                             |            |  |  |
|                                                                                                       |                 | Includes 23gAdded Sugars                                                                                                                     | 46%        |  |  |
| Ingredients                                                                                           | Allergens       | Protein 4g                                                                                                                                   |            |  |  |
|                                                                                                       |                 | <br>Vitamin D 0μg                                                                                                                            | 0%         |  |  |
| Enriched bleached flour (wheat                                                                        | Contains:       | Calcium 30mg                                                                                                                                 | 2%         |  |  |
| flour, niacin, reduced iron, thiamin mononitrate, riboflavin, folic acid),                            | 🖞 dairy 🋞 wheat | Iron 2.3mg                                                                                                                                   | 12%        |  |  |
| sugar, soybean oil, dextrose, Less<br>than 2% of: baking soda, mono-                                  | May Contain:    | Potassium 60mg                                                                                                                               | 1%         |  |  |
| diglycerides, monocalcium<br>phosphate, natural and artificial<br>flavor (contains milk derivatives), | 🔘 eggs 🕲 soy    | * The % Daily Value (DV) tells you how much<br>a serving of food contributes to a daily diet.<br>a day is used for general nutrition advice. |            |  |  |

### CONTINENTAL MIL 206034 - Mix Muffin Basic 744 2140

Dry mix is easy to make, convenient and requires no refrigeration.

# O Additional Images