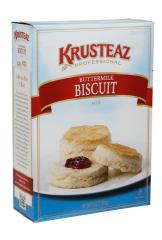

#### 206044 - Mix Biscuit Krusteaz

Signature buttermilk flavor Soft, flaky texture Performs great as rolled or drop biscuit

# KRUSTEAZ 206044 - Mix Biscuit Krusteaz

Signature buttermilk flavor Soft, flaky texture Performs great as rolled or drop biscuit