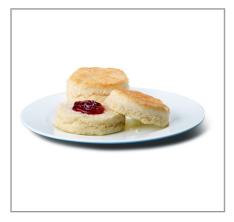

#### 206044 - Mix Biscuit Krusteaz

Signature buttermilk flavor Soft, flaky texture Performs great as rolled or drop biscuit

# KRUSTEAZ 206044 - Mix Biscuit Krusteaz

Signature buttermilk flavor Soft, flaky texture Performs great as rolled or drop biscuit