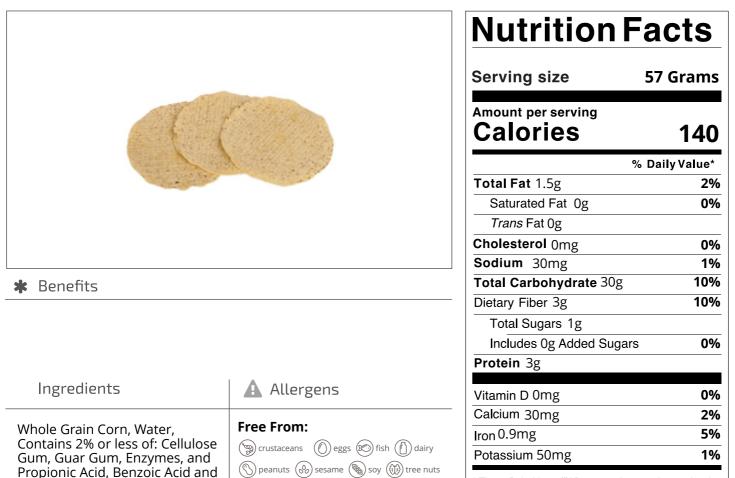

\* The % Daily Value (DV) tells you how much a nutrient in a serving of food contributes to a daily diet. 2,000 calories a day is used for general nutrition advice.

Salad

#### **Nutrition Analysis**

| Calories             | 140 kcal | Total Fat           | 1.5 g | Sodium        | 30 mg  |
|----------------------|----------|---------------------|-------|---------------|--------|
| Protein              | 3        | Trans Fats          | 0 g   | Calcium       | 30 mg  |
| Total Carbohydrates… | 30 g     | Saturated Fat       | 0 g   | Iron          | 0.9 mg |
| Sugars               | 1 g      | Added Sugars        | 0 g   | Potassium     | 50 mg  |
| Dietary Fiber        | 3 g      | Polyunsaturated Fat |       | Zinc          |        |
| Lactose              |          | Monounsaturated Fat |       | Phosphorus    |        |
| Sucrose              |          | Cholesterol         | 0 mg  |               |        |
| Vitamin A(IU)•       |          | Vitamin D           | 0 mg  | Thiamin       |        |
| Vitamin A(RE)        |          | Vitamin E           |       | Niacin        |        |
| Vitamin C            |          | Folate              |       | Riboflavin    |        |
| Magnesium            |          | Vitamin B-6         |       | Vitamin B-12• |        |
| Monosodium           |          | Sulphites           |       | Nitrates      |        |