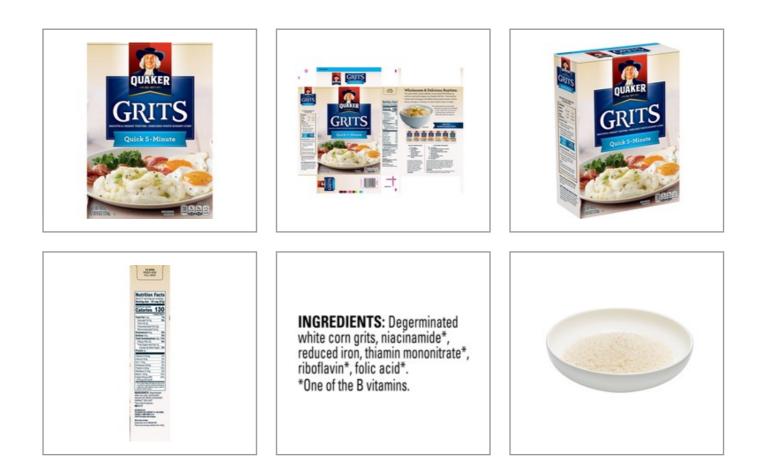

#### Quaker Food And Beverages 206213 - Grits Quick Cook Enriched 4190

| GR                                                                                                                                                                                                                                                                                                                                                                                                                                                                                                                                                                                                                                                                                                                                                                                                                                                                                                                                                                                                                                                                                                                                                                                                                                                                                                                                                                                                                                                                                                                                                                                                                                                                                                                                                                                                                                                                                 | Serving Si                                                         | Nutrition Facts<br>Serving Size: 37 Gram<br>Number of Servings per 31 |                                        |                                     |                               |  |  |  |  |
|------------------------------------------------------------------------------------------------------------------------------------------------------------------------------------------------------------------------------------------------------------------------------------------------------------------------------------------------------------------------------------------------------------------------------------------------------------------------------------------------------------------------------------------------------------------------------------------------------------------------------------------------------------------------------------------------------------------------------------------------------------------------------------------------------------------------------------------------------------------------------------------------------------------------------------------------------------------------------------------------------------------------------------------------------------------------------------------------------------------------------------------------------------------------------------------------------------------------------------------------------------------------------------------------------------------------------------------------------------------------------------------------------------------------------------------------------------------------------------------------------------------------------------------------------------------------------------------------------------------------------------------------------------------------------------------------------------------------------------------------------------------------------------------------------------------------------------------------------------------------------------|--------------------------------------------------------------------|-----------------------------------------------------------------------|----------------------------------------|-------------------------------------|-------------------------------|--|--|--|--|
| ******                                                                                                                                                                                                                                                                                                                                                                                                                                                                                                                                                                                                                                                                                                                                                                                                                                                                                                                                                                                                                                                                                                                                                                                                                                                                                                                                                                                                                                                                                                                                                                                                                                                                                                                                                                                                                                                                             | A AGUIT                                                            | Amount Pe                                                             | Amount Per Serving                     |                                     |                               |  |  |  |  |
| -                                                                                                                                                                                                                                                                                                                                                                                                                                                                                                                                                                                                                                                                                                                                                                                                                                                                                                                                                                                                                                                                                                                                                                                                                                                                                                                                                                                                                                                                                                                                                                                                                                                                                                                                                                                                                                                                                  | han lan<br>ng han<br>han<br>han<br>han<br>han<br>han<br>han<br>han | Calories: 1                                                           | 30 <b>(</b>                            | Calories from                       | Fat: 5                        |  |  |  |  |
| * Anticipa<br>• Maria da<br>• Maria da                                                                                                                                                                                                                                                                                                                                                                                                                                                                                                                                                                                                                                                                                                                                                                                                                                                                                                                                                                                                                                                                                                                                                                                                                                                                                                                                                                                                                                                                                                                                                                                                                                                                                                                                                                                                                                             |                                                                    |                                                                       |                                        | %                                   | Daily Value*                  |  |  |  |  |
|                                                                                                                                                                                                                                                                                                                                                                                                                                                                                                                                                                                                                                                                                                                                                                                                                                                                                                                                                                                                                                                                                                                                                                                                                                                                                                                                                                                                                                                                                                                                                                                                                                                                                                                                                                                                                                                                                    |                                                                    | Total Fat                                                             | ).5 g                                  |                                     | 19                            |  |  |  |  |
| To and a second se | Andrease an<br>Altering a<br>Andrease                              | Saturate                                                              | ed Fat 0 g                             |                                     | 0%                            |  |  |  |  |
| E cana pa                                                                                                                                                                                                                                                                                                                                                                                                                                                                                                                                                                                                                                                                                                                                                                                                                                                                                                                                                                                                                                                                                                                                                                                                                                                                                                                                                                                                                                                                                                                                                                                                                                                                                                                                                                                                                                                                          | Trans F                                                            | at 0 g                                                                |                                        |                                     |                               |  |  |  |  |
| 20 <sup>-1</sup>                                                                                                                                                                                                                                                                                                                                                                                                                                                                                                                                                                                                                                                                                                                                                                                                                                                                                                                                                                                                                                                                                                                                                                                                                                                                                                                                                                                                                                                                                                                                                                                                                                                                                                                                                                                                                                                                   | Cholestero                                                         | 1                                                                     |                                        | 9                                   |                               |  |  |  |  |
|                                                                                                                                                                                                                                                                                                                                                                                                                                                                                                                                                                                                                                                                                                                                                                                                                                                                                                                                                                                                                                                                                                                                                                                                                                                                                                                                                                                                                                                                                                                                                                                                                                                                                                                                                                                                                                                                                    | Mar A Mangalan<br>Ang Anang Ang<br>Ang Ang Ang Ang                 | Sodium 0                                                              | mg                                     |                                     | 09                            |  |  |  |  |
|                                                                                                                                                                                                                                                                                                                                                                                                                                                                                                                                                                                                                                                                                                                                                                                                                                                                                                                                                                                                                                                                                                                                                                                                                                                                                                                                                                                                                                                                                                                                                                                                                                                                                                                                                                                                                                                                                    |                                                                    | Total Carb                                                            | ohydrate 29 g                          |                                     | 109                           |  |  |  |  |
| <b>★</b> Benefits                                                                                                                                                                                                                                                                                                                                                                                                                                                                                                                                                                                                                                                                                                                                                                                                                                                                                                                                                                                                                                                                                                                                                                                                                                                                                                                                                                                                                                                                                                                                                                                                                                                                                                                                                                                                                                                                  |                                                                    | Dietary                                                               | Fiber 2 g                              |                                     | 79                            |  |  |  |  |
| -                                                                                                                                                                                                                                                                                                                                                                                                                                                                                                                                                                                                                                                                                                                                                                                                                                                                                                                                                                                                                                                                                                                                                                                                                                                                                                                                                                                                                                                                                                                                                                                                                                                                                                                                                                                                                                                                                  |                                                                    | Sugars                                                                |                                        |                                     | 9                             |  |  |  |  |
|                                                                                                                                                                                                                                                                                                                                                                                                                                                                                                                                                                                                                                                                                                                                                                                                                                                                                                                                                                                                                                                                                                                                                                                                                                                                                                                                                                                                                                                                                                                                                                                                                                                                                                                                                                                                                                                                                    |                                                                    | Protein 3                                                             | 5                                      |                                     | 9                             |  |  |  |  |
|                                                                                                                                                                                                                                                                                                                                                                                                                                                                                                                                                                                                                                                                                                                                                                                                                                                                                                                                                                                                                                                                                                                                                                                                                                                                                                                                                                                                                                                                                                                                                                                                                                                                                                                                                                                                                                                                                    | Vitamin A                                                          | Per Srv<br>Vitamin A %                                                |                                        |                                     |                               |  |  |  |  |
|                                                                                                                                                                                                                                                                                                                                                                                                                                                                                                                                                                                                                                                                                                                                                                                                                                                                                                                                                                                                                                                                                                                                                                                                                                                                                                                                                                                                                                                                                                                                                                                                                                                                                                                                                                                                                                                                                    | •                                                                  | Calcium                                                               | %                                      | Iron                                | 8%                            |  |  |  |  |
| Ingredients                                                                                                                                                                                                                                                                                                                                                                                                                                                                                                                                                                                                                                                                                                                                                                                                                                                                                                                                                                                                                                                                                                                                                                                                                                                                                                                                                                                                                                                                                                                                                                                                                                                                                                                                                                                                                                                                        | Allergens                                                          | *Percent Dail<br>values may b                                         | Walues are based of higher or lower de | on a 2,000 calor<br>pending on your | ie diet.Your daily<br>calorie |  |  |  |  |
|                                                                                                                                                                                                                                                                                                                                                                                                                                                                                                                                                                                                                                                                                                                                                                                                                                                                                                                                                                                                                                                                                                                                                                                                                                                                                                                                                                                                                                                                                                                                                                                                                                                                                                                                                                                                                                                                                    |                                                                    |                                                                       | Calories                               | 2,000                               | 2,500                         |  |  |  |  |
| Vhite Hominy Grits Made from Corn,<br>Niacin (One of the B Vitamins), Reduced                                                                                                                                                                                                                                                                                                                                                                                                                                                                                                                                                                                                                                                                                                                                                                                                                                                                                                                                                                                                                                                                                                                                                                                                                                                                                                                                                                                                                                                                                                                                                                                                                                                                                                                                                                                                      |                                                                    | Total Fat                                                             | Less than                              |                                     |                               |  |  |  |  |
| Iron, Thiamin Mononitrate (One of the B                                                                                                                                                                                                                                                                                                                                                                                                                                                                                                                                                                                                                                                                                                                                                                                                                                                                                                                                                                                                                                                                                                                                                                                                                                                                                                                                                                                                                                                                                                                                                                                                                                                                                                                                                                                                                                            |                                                                    | Sat. F                                                                | at Less than                           |                                     |                               |  |  |  |  |
| Vitamins), Riboflavin (One of the B                                                                                                                                                                                                                                                                                                                                                                                                                                                                                                                                                                                                                                                                                                                                                                                                                                                                                                                                                                                                                                                                                                                                                                                                                                                                                                                                                                                                                                                                                                                                                                                                                                                                                                                                                                                                                                                |                                                                    | Cholester                                                             |                                        |                                     |                               |  |  |  |  |
| Vitamins), Folic Acid (One of the B<br>Vitamins).                                                                                                                                                                                                                                                                                                                                                                                                                                                                                                                                                                                                                                                                                                                                                                                                                                                                                                                                                                                                                                                                                                                                                                                                                                                                                                                                                                                                                                                                                                                                                                                                                                                                                                                                                                                                                                  |                                                                    | Sodium                                                                | Less than                              |                                     |                               |  |  |  |  |
| vitarinits).                                                                                                                                                                                                                                                                                                                                                                                                                                                                                                                                                                                                                                                                                                                                                                                                                                                                                                                                                                                                                                                                                                                                                                                                                                                                                                                                                                                                                                                                                                                                                                                                                                                                                                                                                                                                                                                                       |                                                                    | Total Carl                                                            | ry Fiber                               |                                     |                               |  |  |  |  |
|                                                                                                                                                                                                                                                                                                                                                                                                                                                                                                                                                                                                                                                                                                                                                                                                                                                                                                                                                                                                                                                                                                                                                                                                                                                                                                                                                                                                                                                                                                                                                                                                                                                                                                                                                                                                                                                                                    |                                                                    |                                                                       | -                                      |                                     |                               |  |  |  |  |
|                                                                                                                                                                                                                                                                                                                                                                                                                                                                                                                                                                                                                                                                                                                                                                                                                                                                                                                                                                                                                                                                                                                                                                                                                                                                                                                                                                                                                                                                                                                                                                                                                                                                                                                                                                                                                                                                                    |                                                                    | Calories per g<br>Fat                                                 | ram<br>Carbohydrate                    |                                     | Protein                       |  |  |  |  |
|                                                                                                                                                                                                                                                                                                                                                                                                                                                                                                                                                                                                                                                                                                                                                                                                                                                                                                                                                                                                                                                                                                                                                                                                                                                                                                                                                                                                                                                                                                                                                                                                                                                                                                                                                                                                                                                                                    |                                                                    | 1 at                                                                  | Carbonyulate                           |                                     | FIOIBIL                       |  |  |  |  |

### Nutrition Analysis

| Calories             | 130 kcal | Total Fat           | 0.5 g | Sodium         | 0 mg |
|----------------------|----------|---------------------|-------|----------------|------|
| Protein              | 3        | Trans Fats          | 0 g   | Calcium        |      |
| Total Carbohydrates… | 29 g     | Saturated Fat       | 0 g   | Iron           |      |
| Sugars               |          | Polyunsaturated Fat | 0 g   | Potassium      |      |
| Dietary Fiber        |          | Monounsaturated Fat | 0 g   | Zinc           |      |
| Lactose              |          | Cholesterol•        |       | Phosphorus     |      |
| Sucrose              |          |                     |       |                |      |
| Vitamin A(IU)•       |          | Vitamin D           |       | Thiamin        |      |
| Vitamin A(RE)        |          | Vitamin E           |       | Niacin         |      |
| Vitamin C            |          | Folate              |       | Riboflavin     |      |
| Magnesium            |          | Vitamin B-6         |       | Vitamin B-1 2• |      |
| Monosodium           |          | Sulphites           |       | Nitrates       |      |