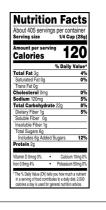

# **Nutrition Facts**

Servings per Container 405 1/4cup (28g) Serving size

Amount per serving Calories

120

| Calones                 | 120      |
|-------------------------|----------|
| % Daily                 | y Value* |
| Total Fat 3g            | 4%       |
| Saturated Fat 0g        | 0%       |
| Trans Fat 0g            |          |
| Cholesterol 0mg         | 0%       |
| Sodium 120mg            | 5%       |
| Total Carbohydrate 22g  | 8%       |
| Dietary Fiber 1g        | 4%       |
| Total Sugars 6g         |          |
| Includes 6g Added Sugar | 12%      |
| Protein 2g              | _        |
|                         |          |
| Vitamin D 0mcg          | 0%       |
| Calcium 10mg            | 1%       |
| Iron 0.9mg              | 5%       |
| Potassium 50mg          | 1%       |

<sup>\*</sup> The % Daily Value (DV) tells you how much a nutrient in a serving of food contributes to a daily diet. 2,000 calories a day is used for general nutrition advice.