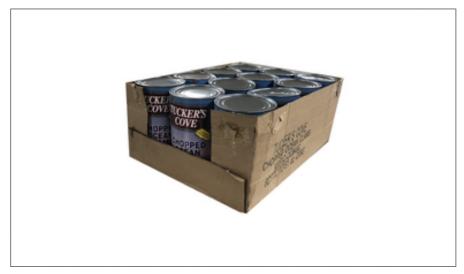

#### **TUCKER'S COVE**

#### 208500 - Clams Ocean Chopped

READY TO USE, LOW IN FAT, HIGH IN PROTEIN AND VERSATILE. DELICIOUS IN DIPS, CHOWDERS, STEWS, STUFFING, FRITTERS AND PASTA SAUCES

## **Product Specifications**

| Brand         | Manufacturer            | Product Category                                 |  |  |
|---------------|-------------------------|--------------------------------------------------|--|--|
| TUCKER'S COVE | SEA WATCH INTERNATIONAL | Canned Tuna, Anchovy, Sardine, Salmon, & Seafood |  |  |

| MFG #   | SPC#   | GTIN           | Pack | Pack Desc.    |
|---------|--------|----------------|------|---------------|
| 6CTTC-C | 208500 | 10605775010192 | 12   | 12 / 51.0 ONZ |

| Gross Weight | Net Weight | Catch Weight | Country of Origin | Kosher | Child Nutrition |
|--------------|------------|--------------|-------------------|--------|-----------------|
| 45lb         | 38.25lb    | No           | USA               | No     | No              |