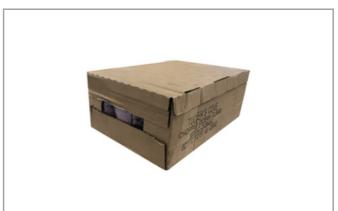

| 0g     | Added Sugars        |     | Potassium      | 2mg   |
| Dietary Fiber          | 0g     | Polyunsaturated Fat |     | Zinc           |       |
| Lactose                |        | Monounsaturated Fat |     | Phosphorus     |       |
| Sucrose                |        | Cholesterol         | 5mg |                |       |
| Vitamin A(IU)•         | 0µg    | Vitamin D           | 0µg | Thiamin        |       |
| Vitamin A(RE)          |        | Vitamin E           |     | Niacin         |       |
| Vitamin C              | 0mg    | Folate              |     | Riboflavin     |       |
| Magnesium              |        | Vitamin B-6         |     | Vitamin B-1 2• |       |
| Monosodium             |        | Sulphites           |     | Nitrates       |       |

# Additional Images