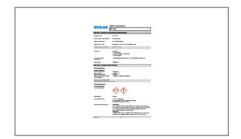

| Brand           | Manufacturer | Product Category              |  |  |
|-----------------|--------------|-------------------------------|--|--|
| ECOLAB CHEMICAL | Ecolab Inc.  | Warewash Detergent & Products |  |  |

| MFG #   | SPC #  | GTIN           | Pack | Pack Desc.      |
|---------|--------|----------------|------|-----------------|
| 6117583 | 210704 | 10025469175837 |      | 8 x 1.75 LB/ CS |

| Gross Weight | Net Weight | Catch Weight | Country of Origin | Kosher | Child Nutrition |
|--------------|------------|--------------|-------------------|--------|-----------------|
| 15.5lb       | 14lb       | No           | USA               | Yes    | No              |

| Shipping Information |       |        |         |       |            |                      |
|----------------------|-------|--------|---------|-------|------------|----------------------|
| Length               | Width | Height | Volume  | TIxHI | Shelf Life | Storage Temp From/To |
| 8.75in               | 8in   | 11.5in | 0.47ft3 | 25x4  | 1080DAYS   | 32°F / 104°F         |