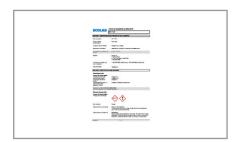

| Brand           | Manufacturer | Product Category              |  |  |
|-----------------|--------------|-------------------------------|--|--|
| ECOLAB CHEMICAL | Ecolab Inc.  | Warewash Detergent & Products |  |  |

| MFG #   | SPC #  | GTIN           | Pack | Pack Desc.      |
|---------|--------|----------------|------|-----------------|
| 6117583 | 210704 | 10025469175837 |      | 8 x 1.75 LB/ CS |

| Gross Weight | Net Weight | Catch Weight | Country of Origin | Kosher | Child Nutrition |
|--------------|------------|--------------|-------------------|--------|-----------------|
| 15.5lb       | 14lb       | No           | USA               | Yes    | No              |

| Shipping Information |       |        |         |       |            |                      |
|----------------------|-------|--------|---------|-------|------------|----------------------|
| Length               | Width | Height | Volume  | TIxHI | Shelf Life | Storage Temp From/To |
| 8.75in               | 8in   | 11.5in | 0.47ft3 | 25x4  | 1080DAYS   | 32°F / 104°F         |