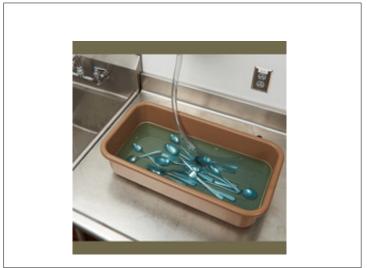

## 210704 - Cleaner Dip It Coffee Equip 6117583

Power presoak for coffee cup distaining.

#### Storage & Usage

Do not ingest. Do not get in eyes, on skin, or on clothing. Do not breathe dust/ fume/ gas/ mist/ vapors/ spray. Use only with adequate ventilation. Wash hands thoroughly after handling. In case of mechanical malfunction, or if in contact with unknown dilution of product, wear full Personal Protective Equipment (PPE). Keep out of reach of children. Store in suitable labeled containers.