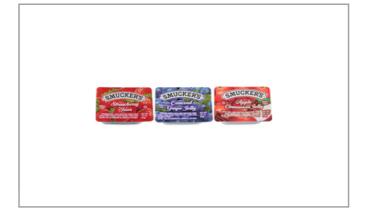

### F5B058 - Jelly Assortment 1/2 Oz Grp/Apl/Str

For more than a century, Smucker's has been providing families with quality products they trust and prefer both at and away from home. Offer your customers the perfect variety of spreads with an assortment case of Smucker's Strawberry Jam, Concord Grape Jelly and Apple Cinnamon Jelly.