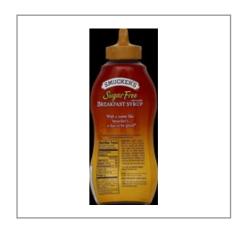

### 216218 - Syrup Maple Sf Breakfast 5150004231

30 Millilitre

0%

0%

Sometimes breakfast can be a decadent affair, but you can always brighten things up with Smucker's Sugar Free Breakfast Syrup.

# 216218 - Syrup Maple Sf Breakfast 5150004231

Sometimes breakfast can be a decadent affair, but you can always brighten things up with Smucker's Sugar Free Breakfast Syrup.