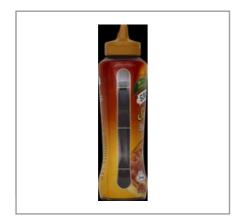

### 216218 - Syrup Maple Sf Breakfast 5150004231

30 Millilitre

0%

0%

Sometimes breakfast can be a decadent affair, but you can always brighten things up with Smucker's Sugar Free Breakfast Syrup.

# 216218 - Syrup Maple Sf Breakfast 5150004231

Sometimes breakfast can be a decadent affair, but you can always brighten things up with Smucker's Sugar Free Breakfast Syrup.