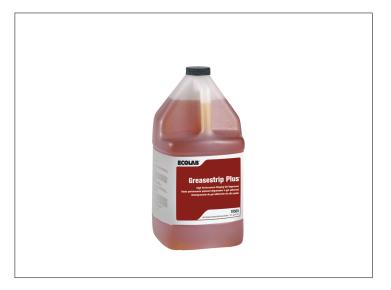

#### **ECOLAB CHEMICAL**

# 230728 - Cleaner Greasestrip Plus 6119505









# Long Description

GREASESTRIP PLUS 4 X 1 Gallon

#### **Benefits**

### Storage & Usage

Do not ingest. Do not get in eyes, on skin, or on clothing. Do not breathe dust/ fume/ gas/ mist/ vapors/ spray. Use only with adequate ventilation. Wash hands thoroughly after handling. In case of mechanical malfunction, or if in contact with unknown dilution of product, wear full Personal Protective Equipment (PPE). Do not store near acids. Keep out of reach of children. Store in suitable labeled containers.

## Product Specifications

| Brand           | Manufacturer | Product Category             |  |
|-----------------|--------------|------------------------------|--|
| ECOLAB CHEMICAL | Ecolab Inc.  | Chemicals or Cleaners, Other |  |

| MFG #   | SPC #  | GTIN           | Pack | Pack Desc.