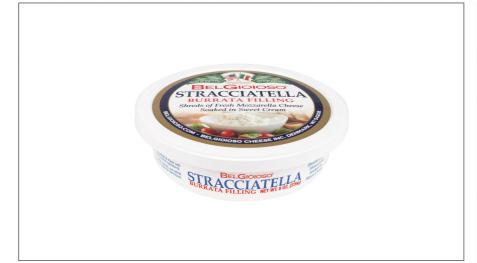

## 001034 - Cheese Stracciatella Burrata Fillin







#### \* Benefits

| Ingredients                                                       | Allergens                                                                                                                            |
|-------------------------------------------------------------------|--------------------------------------------------------------------------------------------------------------------------------------|
| PASTEURIZED MILK,<br>PASTEURIZED CREAM, VINEGAR,<br>ENZYMES, SALT | Contains:    milk     Free From:   crustaceans   shellfish   mollusks     eggs   fish   peanuts   sesame     soy   tree nuts   wheat |

# **Nutrition Facts**

Servings per Container Serving size 1oz(28g)

## **Amount per serving Calories**

**70** 

0%

| /alue* |
|--------|
|        |
| 8%     |
|