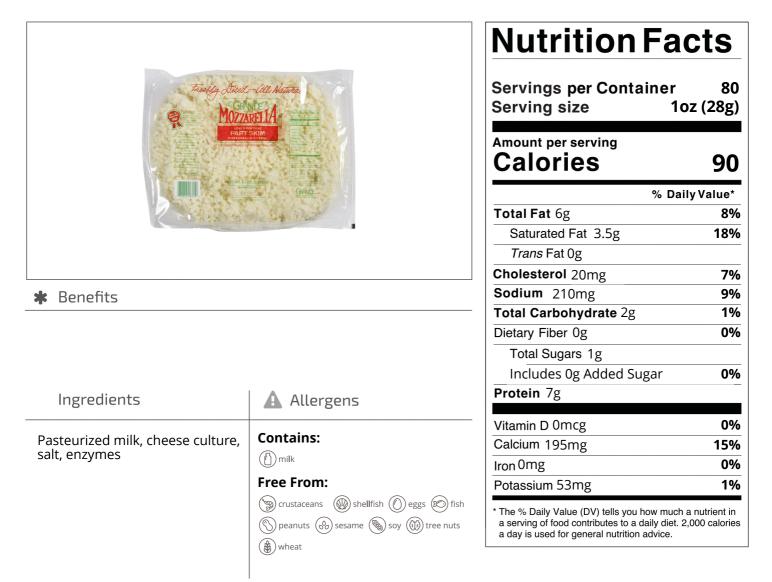

Nutrition Analysis - By Measure

| Calories             | 90  | Total Fat           | 6g   | Sodium         | 210mg |
|----------------------|-----|---------------------|------|----------------|-------|
| Protein              | 7   | Trans Fats          | Og   | Calcium        | 195mg |
| Total Carbohydrates… | 2g  | Saturated Fat       | 3.5g | Iron           | 0mg   |
| Sugars               | 1g  | Added Sugars        | Og   | Potassium      | 53mg  |
| Dietary Fiber        | Og  | Polyunsaturated Fat | Og   | Zinc           | 0     |
| Lactose              |     | Monounsaturated Fat | Og   | Phosphorus     |       |
| Sucrose              |     | Cholesterol         | 20mg |                |       |
| Vitamin A(IU)•       | 200 | Vitamin D           | 0mcg | Thiamin        |       |
| Vitamin A(RE)        |     | Vitamin E           |      | Niacin         |       |
| Vitamin C            | 0mg | Folate              | 0mg  | Riboflavin     | 0mg   |
| Magnesium            |     | Vitamin B-6         |      | Vitamin B-1 2• |       |
| Monosodium           |     | Sulphites           |      | Nitrates       |       |