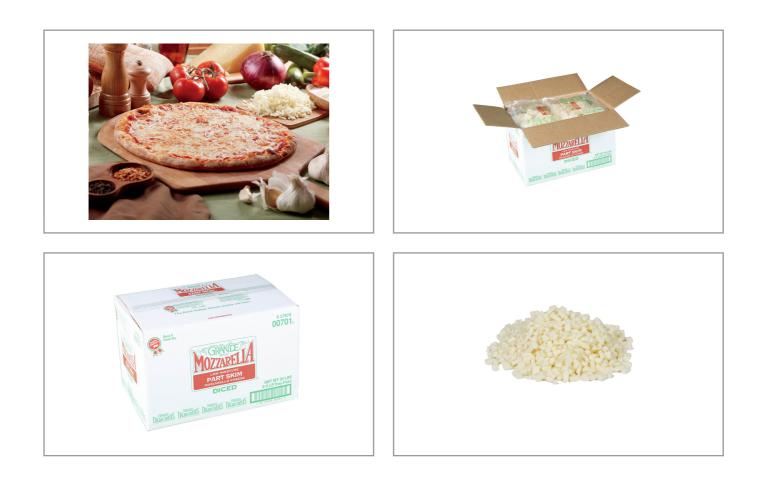

#### GRANDE 001057 - Cheese Mozzarella Part Skim Diced

### GRANDE 001057 - Cheese Mozzarella Part Skim Diced

Grande Mozzarella Low-moisture Part-skim provides an even melt with excellent stretch, does not burn and has outstanding reheat qualities. It has consistent performance and is all natural - made without preservatives, fillers or artificial ingredients.

# Additional Images