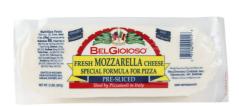

#### 001098 - Cheese Mozzarella Loaf Thin Sliced

SUPERB FLAVOR, CONSISTENT QUALITY, TRADITIONAL CRAFTSMANSHIP

# 001098 - Cheese Mozzarella Loaf Thin Sliced

SUPERB FLAVOR, CONSISTENT QUALITY, TRADITIONAL CRAFTSMANSHIP

Nutrition Analysis - By Serving

| Calories               | 70  | Total Fat           | 5g   | Sodium         | 85mg  |
|------------------------|-----|---------------------|------|----------------|-------|
| Protein                | 5   | Trans Fats          | 0g   | Calcium        | 100mg |
| Total Carbohydrates··· | 1g  | Saturated Fat       | 3.5g | Iron           | 0mg   |
| Sugars                 | 0g  | Added Sugars        | 0g   | Potassium      | 20mg  |
| Dietary Fiber          | 0g  | Polyunsaturated Fat |      | Zinc           |       |
| Lactose                |     | Monounsaturated Fat |      | Phosphorus     |       |
| Sucrose                |     | Cholesterol         | 15mg |                |       |
| Vitamin A(IU)•         | 200 | Vitamin D           | 0mcg | Thiamin        |       |
| Vitamin A(RE)          |     | Vitamin E           |      | Niacin         |       |
| Vitamin C              |     | Folate              |      | Riboflavin     |       |
| Magnesium              |     | Vitamin B-6         |      | Vitamin B-1 2• |       |
| Monosodium             |     | Sulphites           |      | Nitrates       |       |