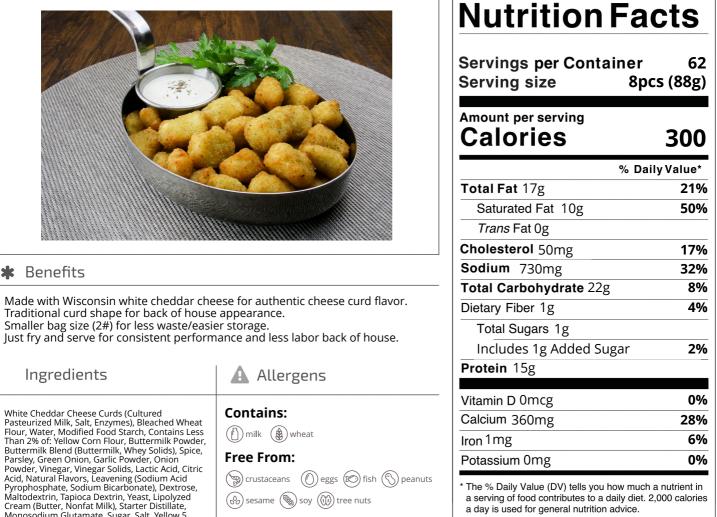

Nutrition Analysis - By Serving

| Calories             | 300 | Total Fat           | 17g  | Sodium         | 730mg |
|----------------------|-----|---------------------|------|----------------|-------|
| Protein              | 15  | Trans Fats          | Og   | Calcium        | 360mg |
| Total Carbohydrates… | 22g | Saturated Fat       | 10g  | Iron           | 1mg   |
| Sugars               | 1g  | Added Sugars        | 1g   | Potassium      | 0mg   |
| Dietary Fiber        | 1g  | Polyunsaturated Fat |      | Zinc           |       |
| Lactose              |     | Monounsaturated Fat |      | Phosphorus     |       |
| Sucrose              |     | Cholesterol         | 50mg |                |       |
| Vitamin A(IU)•       |     | Vitamin D           | 0mcg | Thiamin        |       |
| Vitamin A(RE)        |     | Vitamin E           |      | Niacin         |       |
| Vitamin C            |     | Folate              |      | Riboflavin     |       |
| Magnesium            |     | Vitamin B-6         |      | Vitamin B-1 2• |       |
| Monosodium           |     | Sulphites           |      | Nitrates       |       |

a serving of food contributes to a daily diet. 2,000 calories a day is used for general nutrition advice.

CONTAINS: WHEAT, MILK.

Monosodium Glutamate, Sugar, Salt, Yellow 5,