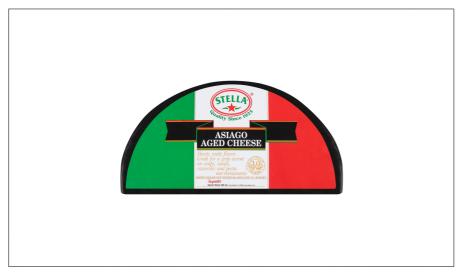

### **STELLA**

## 001672 - Cheese Asiago 1/2 Wheel Blk

Stella cheeses are flavorful and combine old world craftsmanship with rich dairy heritage, dating back to 1923. From shredded to crumbled and sharp to sweet, the wide range of Stella cheese products will infuse your meals with a hint of romantic flavor thats sure to wow your guests.