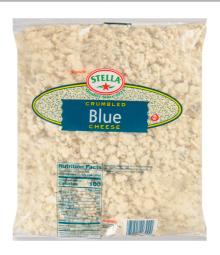

#### **STELLA** 001807 - Cheese Blue Crumble

Stella cheeses are flavorful and combine old world craftsmanship with rich dairy heritage, dating back to 1923. From shredded to crumbled and sharp to sweet, the wide range of Stella cheese products will infuse your meals with a hint of romantic flavor thats sure to wow your guests.

#### \* Benefits

| Ingredients                                                                                                                                    | A Allergens                                                                                                                                                                                                                                                                                                                                                                                                                                                                                                                                                                                                                                                                                                                                                                                                                                                                                                                                                                                                                                                                                                                                                                                                                                                                                                                                                                                                                                                                                                                                                                                                                                                                                                                                                                                                                                                                                                                                                                                                                                                                                                                    |
|------------------------------------------------------------------------------------------------------------------------------------------------|--------------------------------------------------------------------------------------------------------------------------------------------------------------------------------------------------------------------------------------------------------------------------------------------------------------------------------------------------------------------------------------------------------------------------------------------------------------------------------------------------------------------------------------------------------------------------------------------------------------------------------------------------------------------------------------------------------------------------------------------------------------------------------------------------------------------------------------------------------------------------------------------------------------------------------------------------------------------------------------------------------------------------------------------------------------------------------------------------------------------------------------------------------------------------------------------------------------------------------------------------------------------------------------------------------------------------------------------------------------------------------------------------------------------------------------------------------------------------------------------------------------------------------------------------------------------------------------------------------------------------------------------------------------------------------------------------------------------------------------------------------------------------------------------------------------------------------------------------------------------------------------------------------------------------------------------------------------------------------------------------------------------------------------------------------------------------------------------------------------------------------|
| Blue Cheese (Pasteurized Milk,<br>Cheese Cultures, Salt, Enzymes),<br>Powdered Cellulose to prevent<br>caking, Natamycin to protect<br>flavor. | Contains:  implies milk  Free From:  crustaceans implies impli |